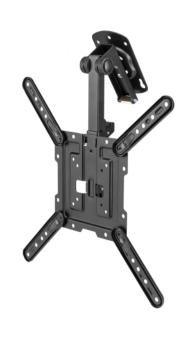

## Description

The flexible monitor ceiling mount MDSH002B from MonLines is particularly suitable for mounting on roof slopes. Due to a tilt angle of 90 degrees as well as an integrated swivel function, the foldable TV ceiling mount can be easily adjusted to the individual viewing angle. The sloping roof TV bracket supports displays weighing up to 20 kg and 55 inch screen diagonal. If the TV / monitor is not used, the holder can be folded away with just one hand movement to save space.

## **Key features**

Mounting: Ceiling mount

VESA standard: 75x75, 100x100, 100x200, 200x100, 200x200, 200x300, 300x200,

200x400, 400x200, 300x300, 300x400, 400x300, 400x400 mm

Capacity: 20 kg

Suitable for: 23" - 55" monitors

Tilt: 90° Swivel: +/- 45°

Ceiling distance: 520 - 614 mm

Color: black