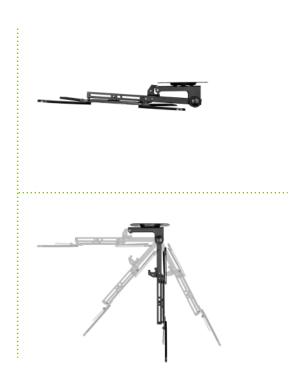

## Description

The flexible monitor ceiling mount MDSH002B from MonLines is particularly suitable for mounting on roof slopes. Due to a tilt angle of 90 degrees as well as an integrated swivel function, the foldable TV ceiling mount can be easily adjusted to the individual viewing angle. The sloping roof TV bracket supports displays weighing up to 20 kg and 55 inch screen diagonal. If the TV / monitor is not used, the holder can be folded away with just one hand movement to save space.

Tilt: 90° Swivel: +/- 45°

Ceiling distance: 520 - 614 mm

Color: black