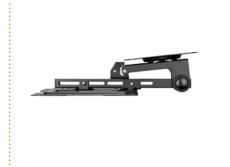

## Description

The flexible monitor ceiling mount MDSH001B from MonLines is particularly suitable for mounting on roof slopes. Due to a tilt angle of 90 degrees as well as an integrated swivel function, the foldable TV ceiling mount can be easily adjusted to the individual viewing angle. The sloping roof TV bracket supports displays weighing up to 20 kg and 43 inch screen diagonal. If the TV / monitor is not used, the holder can be folded away with just one hand movement to save space.

## **Key features**

Mounting: Ceiling mount

VESA standard: 75x75, 100x100, 100x200, 200x100, 200x200 mm

Capacity: 20 kg

Suitable for: 19" - 43" monitors

Tilt: 90° Swivel: +/- 45°

Ceiling distance: 337 - 431 mm