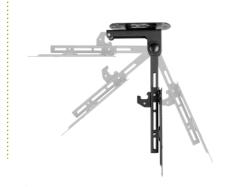

## Description

The flexible monitor ceiling mount MDSH001B from MonLines is particularly suitable for mounting on roof slopes. Due to a tilt angle of 90 degrees as well as an integrated swivel function, the foldable TV ceiling mount can be easily adjusted to the individual viewing angle. The sloping roof TV bracket supports displays weighing up to 20 kg and 43 inch screen diagonal. If the TV / monitor is not used, the holder can be folded away with just one hand movement to save space.

## **Key features**

Mounting: Ceiling mount

VESA standard: 75x75, 100x100, 100x200, 200x100, 200x200 mm

Capacity: 20 kg

Suitable for: 19" - 43" monitors

Tilt: 90° Swivel: +/- 45°

Ceiling distance: 337 - 431 mm