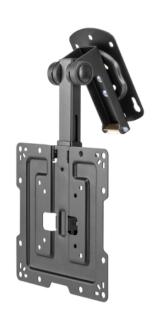

## Description

The flexible monitor ceiling mount MDSH001B from MonLines is particularly suitable for mounting on roof slopes. Due to a tilt angle of 90 degrees as well as an integrated swivel function, the foldable TV ceiling mount can be easily adjusted to the individual viewing angle. The sloping roof TV bracket supports displays weighing up to 20 kg and 43 inch screen diagonal. If the TV / monitor is not used, the holder can be folded away with just one hand movement to save space.

## **Key features**

Mounting: Ceiling mount

VESA standard: 75x75, 100x100, 100x200, 200x100, 200x200 mm

Capacity: 20 kg

Suitable for: 19" - 43" monitors

Tilt: 90° Swivel: +/- 45°

Ceiling distance: 337 - 431 mm