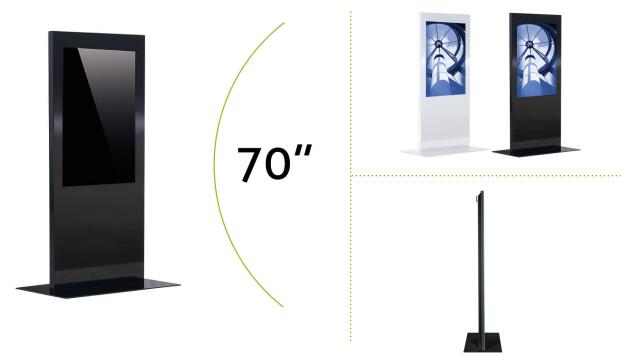

## MonLines MDS012 Design Display Stele 70 inch THIN Premium

## **Description**

The MonLines Design Display Stand MDS012 is equipped with a high quality 70 inch Sharp monitor. The integrated Sharp display impresses with a large-scale and brilliant presentation of all your advertising messages even under difficult lighting conditions. The modern upgrade-capable technology forms an attractive platform for professional target group-specific presentations.

The MonLines MDS012 Design Stele as an elegant premium version is a Sharp display equipped with a noble front glass pane. Ideally, the various MonLines steles can be used as advertising media for digital signage applications. Digital advertising aids support the effectiveness of large-scale images and video.