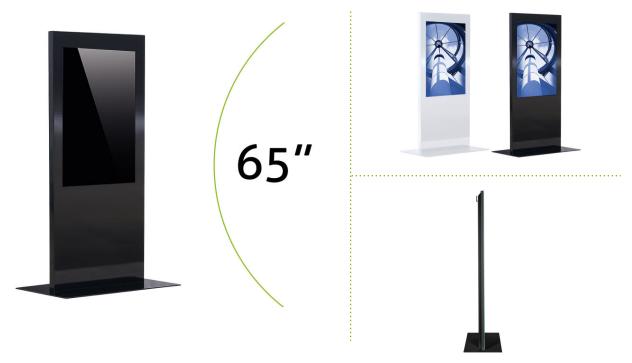

## MonLines MDS011 Design Display Stele 65 inch THIN Premium

## **Description**

The MonLines Design Display Stand MDS011 is equipped with a high quality 65 inch LG monitor. The integrated LG display impresses with a large-scale and brilliant presentation of all your advertising messages even under difficult lighting conditions. The modern upgrade-capable technology forms an attractive platform for professional target group-specific presentations.

The MonLines MDS011 Design Stele as an elegant premium version is a LG display equipped with a noble front glass pane. Ideally, the various MonLines steles can be used as advertising media for digital signage applications. Digital advertising aids support the effectiveness of large-scale images and video.

Finish: black or white - other RAL colors on request