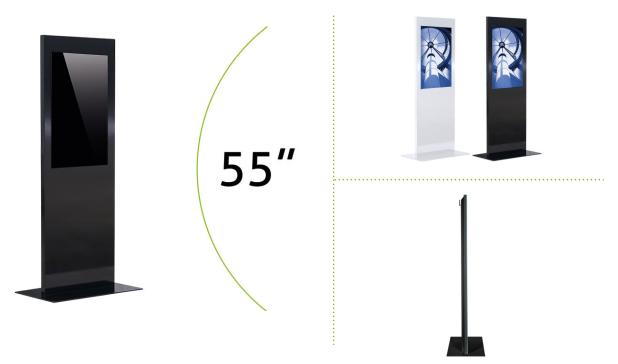

## MonLines MDS010 Design Display Stele 55 inch THIN Premium

## **Description** \_

The MonLines Design Display Stand MDS010 is equipped with a high quality 55 inch LG monitor. The integrated LG display impresses with a large-scale and brilliant presentation of all your advertising messages even under difficult lighting conditions. The modern upgrade-capable technology forms an attractive platform for professional target group-specific presentations.

The MonLines MDS010 Design Stele as an elegant premium version is a LG display equipped with a noble front glass pane. Ideally, the various MonLines steles can be used as advertising media for digital signage applications. Digital advertising aids support the effectiveness of large-scale images and video.