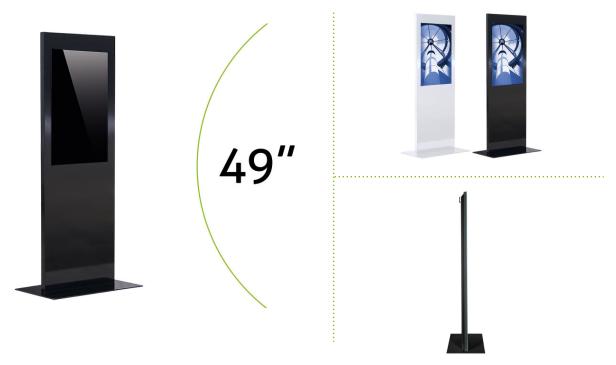

## **Description**

The MonLines Design Display Stand MDS009 is equipped with a high quality 49 inch LG monitor. The integrated LG display impresses with a large-scale and brilliant presentation of all your advertising messages even under difficult lighting conditions. The modern upgrade-capable technology forms an attractive platform for professional target group-specific presentations.

The MonLines MDS009 Design Stele as an elegant premium version is a LG display equipped with a noble front glass pane. Ideally, the various MonLines steles can be used as advertising media for digital signage applications. Digital advertising aids support the effectiveness of large-scale images and video.

## Key features

Material: front screen 8mm ESG, sheet steel

Dimensions with base plate (WxHxD): 900 x 2251 x 600 mm

Weight with bottom plate: approx. 149 kg

Display: LG Monitor 49 inches
Display resolution: 1920x1080 pixels