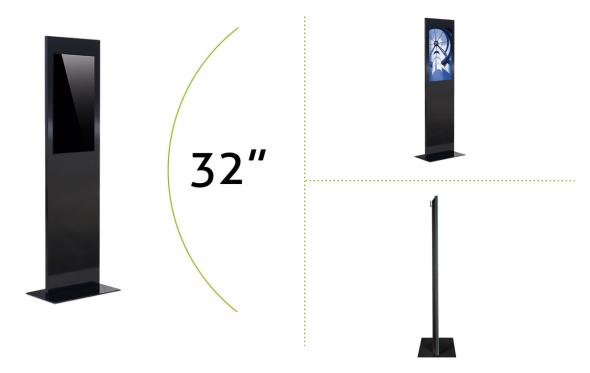

## MonLines MDS007 Design Display Stele 32 inch THIN Premium

## **Description**

The MonLines Design Display Stand MDS007 is equipped with a high quality 32 inch LG monitor. The integrated LG display impresses with a large-scale and brilliant presentation of all your advertising messages even under difficult lighting conditions. The modern upgrade-capable technology forms an attractive platform for professional target group-specific presentations.

The MonLines MDS007 Design Stele as an elegant premium version is a LG display equipped with a noble front glass pane. Ideally, the various MonLines steles can be used as advertising media for digital signage applications. Digital advertising aids support the effectiveness of large-scale images and video.

## Key features

Material: front screen 8mm ESG, sheet steel

Dimensions with base plate (WxHxD): 660 x 2064 x 420 mm

Weight with bottom plate: approx. 95 kg

Display: LG Monitor 32 inches
Display resolution: 1920x1080 pixels