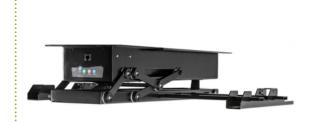

## Description

The TV ceiling lift from MonLines (MDH014B) can be easily adjusted to individual requirements thanks to its 85° tilt angle. The TV experience can be enjoyed in any position, whether standing, sitting or lying down. Thanks to its 50 kg load capacity and built-in anti-collision protection, the electric TV ceiling mount offers reliable safety for ceiling mounting of large flat screens or curved TVs up to 85 inches. The foldable TV mount can be controlled either using the remote control supplied or simply using the existing TV remote control, whereby a preferred position can be permanently saved. The motorized ceiling lift can also be operated via smartphone app or smart home applications such as Amazon Alexa and Google Home using the optionally available WLAN adapter. Alternatively, a 2-way cable for a programmable logic controller (PLC) is also available.

## **Key features**

Screen size: up to 85 inch

VESA standard: 100x100 - 600x600 mm

Load capacity: 50 kg
Tiltable: 85°

Control system: IR remote control / radio remote control

Optional control: WLAN / PLC (separately available accessories required)