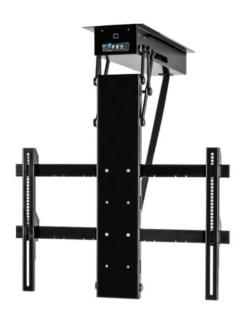

## Description

The TV ceiling lift from MonLines (MDH014B) can be easily adjusted to individual requirements thanks to its 85° tilt angle. The TV experience can be enjoyed in any position, whether standing, sitting or lying down. Thanks to its 50 kg load capacity and built-in anti-collision protection, the electric TV ceiling mount offers reliable safety for ceiling mounting of large flat screens or curved TVs up to 85 inches. The foldable TV mount can be controlled either using the remote control supplied or simply using the existing TV remote control, whereby a preferred position can be permanently saved. The motorized ceiling lift can also be operated via smartphone app or smart home applications such as Amazon Alexa and Google Home using the optionally available WLAN adapter. Alternatively, a 2-way cable for a programmable logic controller (PLC) is also available.

## **Key features**

Screen size: up to 85 inch

VESA standard: 100x100 - 600x600 mm

Load capacity: 50 kg
Tiltable: 85°

Control system: IR remote control / radio remote control

Optional control: WLAN / PLC (separately available accessories required)

Material: Sheet steel, aluminum

Color: black