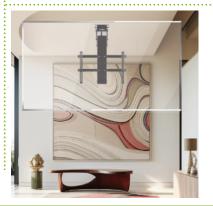

## Description

The TV ceiling lift from MonLines (MDH014B) can be easily adjusted to individual requirements thanks to its 85° tilt angle. The TV experience can be enjoyed in any position, whether standing, sitting or lying down. Thanks to its 50 kg load capacity and built-in anti-collision protection, the electric TV ceiling mount offers reliable safety for ceiling mounting of large flat screens or curved TVs up to 85 inches. The foldable TV mount can be controlled either using the remote control supplied or simply using the existing TV remote control, whereby a preferred position can be permanently saved. The motorized ceiling lift can also be operated via smartphone app or smart home applications such as Amazon Alexa and Google Home using the optionally available WLAN adapter. Alternatively, a 2-way cable for a programmable logic controller (PLC) is also available.