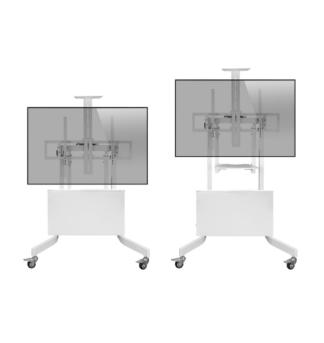

## Description

The MonLines MBS016W mobile electric monitor stand, height adjustable, is suitable for TV screens and touch displays up to 98 inches. Thanks to the electric height adjustment in the sense of a TV lift system, the screen can be adjusted to the different needs of different body heights in order to work comfortably and ergonomically on the touch screen or to adjust the ideal height for the TV set. Equipped with a cable retractor box, the motorized TV cart is suitable for use in offices, educational institutions and the hospitality industry and offers versatile solutions for all users who want to use screens for presentations, video conferences. The two powerful motors have a load capacity of 120 kg for TVs up to 98 inches. Another highlight are the two height-adjustable shelves for camera and AV equipment.

## **Key features**

Mounting: Motorized floor stand with casters & RF remote control

VESA standard: 200x200 to 800x600 mm

Capacity: 120 kg

Suitable for: 55" - 98" monitor sizes

Tilt: + 5° / - 10°

Heigth-adjustable: 1100 - 1600 mm (500 mm stroke)