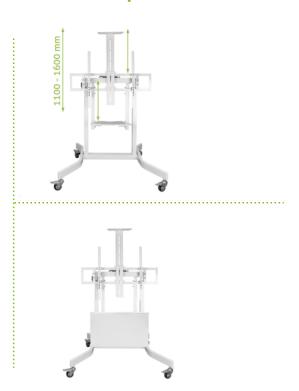

## **Key features**

Mounting: Motorized floor stand with casters & RF remote control

VESA standard: 200x200 to 800x600 mm

Capacity: 120 kg

Suitable for: 55" - 98" monitor sizes

Tilt: + 5° / - 10°

Heigth-adjustable: 1100 - 1600 mm (500 mm stroke)