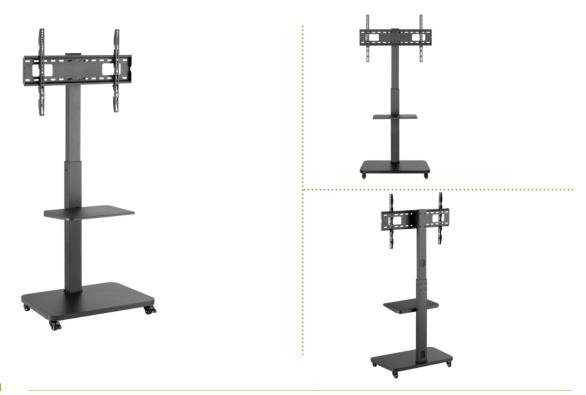

## MonLines MBS011B TV cart with shelf up to 75 inch, black

Description

The MonLines MBS011B TV stand is a mobile TV floor stand for large screens and fits perfect to flatscreens from 37 to 75 inches and weighing up to 40 kg. The sleek floor stand in black for flat screens is the best choice if no wall or ceiling mounting is to be made. The display stand equipped with a shelf for AV devices can be placed freely in the room and moved to other rooms via the castors.

Flat screens with a VESA standard of 100x100 to 600x400 mm are compatible with the MonLines display stand. The mount is suited for use in conference rooms, lectures, training sessions, hotels or meeting rooms. The cables are guided with a neat cable management.

## **Key features**

Mounting: Floor stand with castors

VESA standard: 100x100, 200x200, 200x300, 200x400, 300x200, 300x300, 400x200, 400x300,

400x400, 500x400, 600x200, 600x300, 600x400 mm

Capacity: 40 kg

Suitable for: 37" - 75" displays

Tilt: +/-35°
Load capacity: Max. 5 kg

Castor: Lockable / brake function

Finish: Black