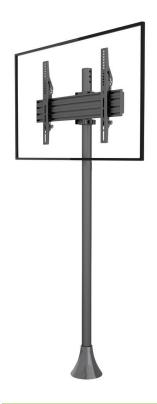

## **Description**

The MonLines MBS007B TV stand to screw on with a height of 1800mm is for TVs of 37 inches to 70 inches with a weight of up to 30 kg. Monitors with a VESA mount up to max. 600x400mm can be attached to the monitor stand and 360° swiveled around the TV pole. The integrated cable management ensures a clean and tidy organization of cables within the column.

With the TV stand firmly screwed to the floor the color black sets the scene for flat screens. The slim design of the column with a 50mm tube diameter can be easily integrated into different furnishing styles. Thanks to the swivel function around the pole, the TV can be adjusted to the needs of different users. The display can also be tilted 5° up and 15° down.

## Key features

Fastening: Base for screwing to the floor VESA standard: 200x200 to 600x400 mm

For screen size: 37 - 70 inches

Tilt: 5° up | 15° down

Max. load: about 30 kg

Height TV rod: 1800mm

Diameter column: 50mm