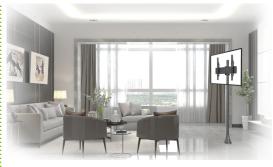

With the TV stand firmly screwed to the floor the color black sets the scene for flat screens. The slim design of the column with a 50mm tube diameter can be easily integrated into different furnishing styles. Thanks to the swivel function around the pole, the TV can be adjusted to the needs of different users. The display can also be tilted 5° up and 15° down.