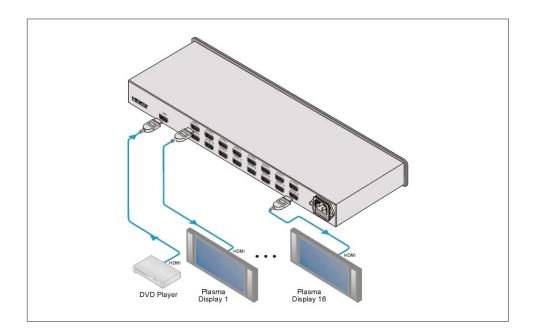

## VM-16H

1:16 HDMI Distribution Amplifier

The VM-16H is a distribution amplifier for HDMI signals. It reclocks and equalizes the signal and distributes it to 16 identical outputs.

## VM-16H