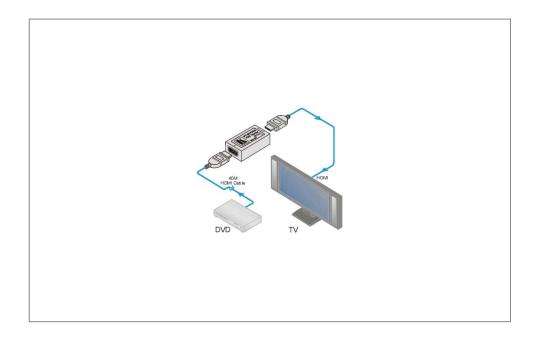

## PT-2H

**HDMI** Equalizer

The PT-2H is an equalizer for HDMI signals. The unit removes the digital noise (sparkles) in a video image that results from using a long HDMI cable.