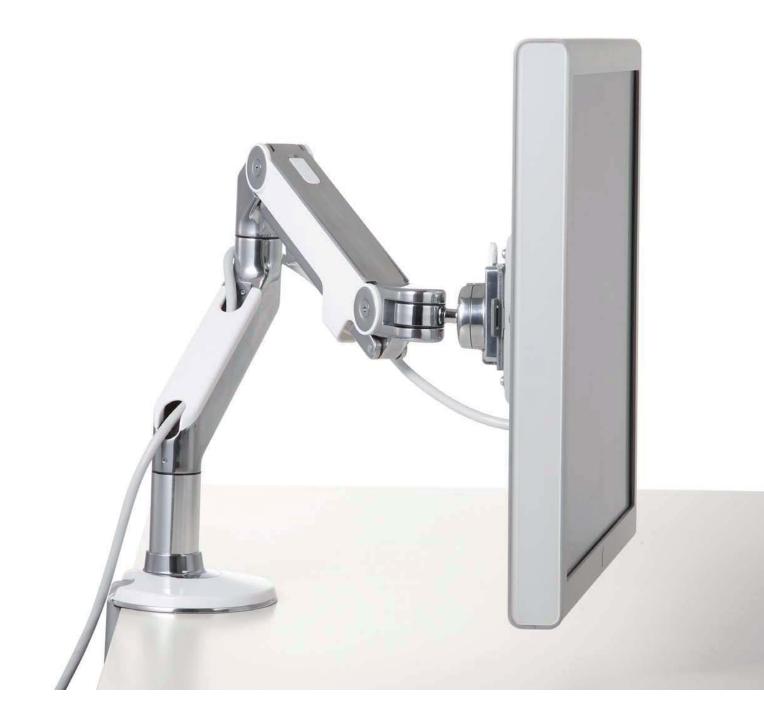

# M8 for Single Monitors

The M8's high-performance design easily accommodates heavy monitors, but also provides the flexibility to support monitors weighing as little as eight pounds. Precision engineering makes it all possible, as the M8 features an internal counterbalance that easily adjusts to provide the right amount of support.

As a result, the M8 not only accommodates virtually any monitor available today, it is versatile enough to meet the ever-changing demands of tomorrow's workplace.