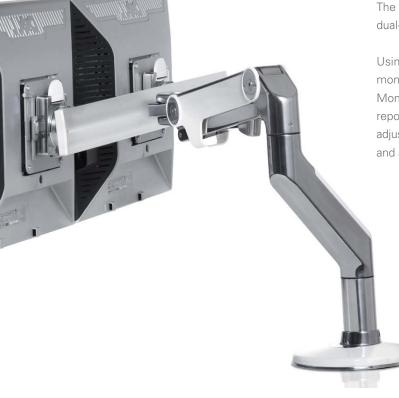

## The Best of Both Worlds

Featuring incredible weight capacity in a sleek, slim profile, the M8 Monitor Arm is the perfect fusion of style and strength.

Through its unique construction, the M8 accommodates the widest range of monitors available today—virtually any single- or dual-monitor configuration up to 40 pounds. And unlike other high-capacity monitor arms, whose bulky designs restrict their performance, the M8 offers effortless adjustment and flawless ergonomic function.

### M8 for Dual Monitors

The M8's extreme weight capacity makes it ideal for supporting dual-monitor applications.

Using an optional crossbar support, the M8 accommodates two monitors—each weighing up to 20 pounds—arranged side-by-side. Monitors mounted to the crossbar adjust simultaneously for easy repositioning and excellent ergonomics. Plus, each monitor can be adjusted independently via a Fine-Tune Adjustor for perfect alignment and a smooth aesthetic.