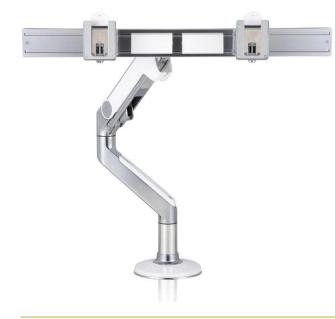

### M8 for Dual Monitors

The M8's extreme weight capacity makes it ideal for supporting dual-monitor applications.

Using an optional crossbar support, the M8 accommodates two monitors—each weighing up to 20 pounds—arranged side-by-side. Monitors mounted to the crossbar adjust simultaneously for easy repositioning and excellent ergonomics. Plus, each monitor can be adjusted independently via a Fine-Tune Adjustor for perfect alignment and a smooth aesthetic.