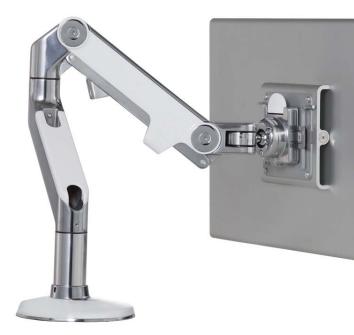

# M8 for Single Monitors

The M8's high-performance design easily accommodates heavy monitors, but also provides the flexibility to support monitors weighing as little as eight pounds. Precision engineering makes it all possible, as the M8 features an internal counterbalance that easily adjusts to provide the right amount of support.

As a result, the M8 not only accommodates virtually any monitor available today, it is versatile enough to meet the ever-changing demands of tomorrow's workplace.