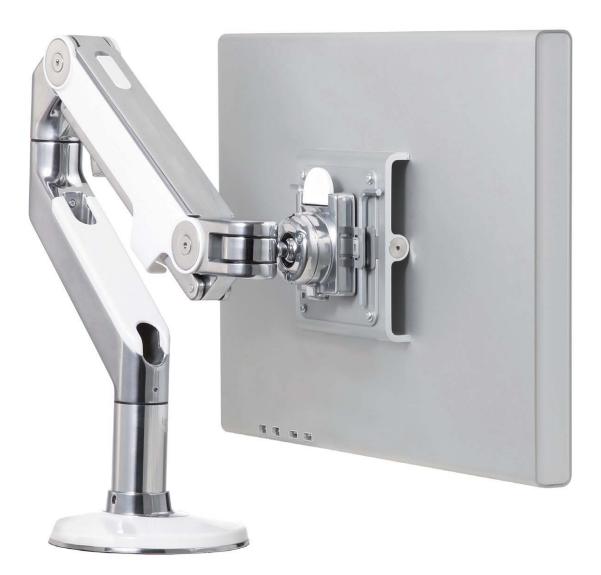

# M8 for Single Monitors

The M8's high-performance design easily accommodates heavy monitors, but also provides the flexibility to support monitors weighing as little as eight pounds. Precision engineering makes it all possible, as the M8 features an internal counterbalance that easily adjusts to provide the right amount of support.

As a result, the M8 not only accommodates virtually any monitor available today, it is versatile enough to meet the ever-changing demands of tomorrow's workplace.