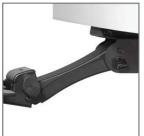

## 6G Keyboard Mechanism

The market leader in articulating keyboard systems for nearly a decade, Humanscale introduces its most advanced keyboard mechanism yet.

Featuring a lightweight, ultra-thin profile, the 6G provides unmatched function and utility in the simplest mechanism on the market today.

## **Features**

- Intuitive height adjustment without locks, levers or controls
- Dial-a-tilt positioning
- Ultra-thin profile for maximum knee clearance
- Superior design provides maximum stability
- Raised tilt mech protects keyboard from collisions with desk edge
- Optional white finish for clean, modern aesthetic
- Utilizes 30% less steel than similar mechanisms, reducing environmental impact
- Weighs 25% less than similar mechanisms