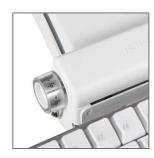

## **Features**

- Intuitive height adjustment without locks, levers or controls
- Dial-a-tilt positioning
- Ultra-thin profile for maximum knee clearance
- Superior design provides maximum stability
- Raised tilt mech protects keyboard from collisions with desk edge
- Optional white finish for clean, modern aesthetic
- Utilizes 30% less steel than similar mechanisms, reducing environmental impact
- Weighs 25% less than similar mechanisms