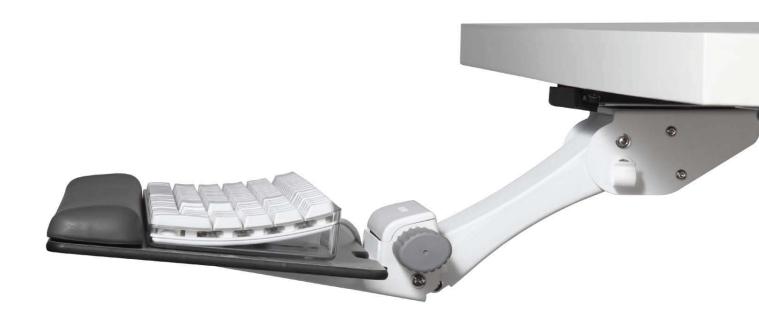

## 6G Keyboard Mechanism

The market leader in articulating keyboard systems for nearly a decade, Humanscale introduces its most advanced keyboard mechanism yet.

Featuring a lightweight, ultra-thin profile, the 6G provides unmatched function and utility in the simplest mechanism on the market today.

## **Features**

- Intuitive height adjustment without locks, levers or controls
- Dial-a-tilt positioning
- Ultra-thin profile for maximum knee clearance
- Superior design provides maximum stability
- Raised tilt mech protects keyboard from collisions with desk edge
- Optional white finish for clean, modern aesthetic
- Utilizes 30% less steel than similar mechanisms, reducing environmental impact
- Weighs 25% less than similar mechanisms