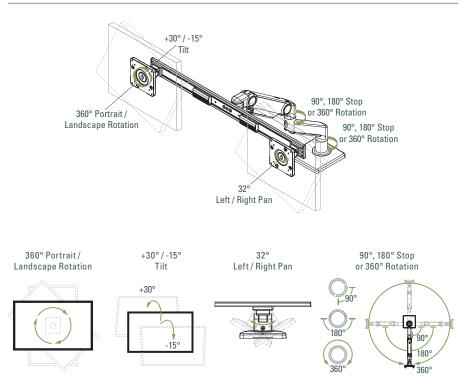

|                                   |                  |
| L                                           | 33 in                             | 835 mm           |
| $\bigvee$                                   | 12 in                             | 300 mm           |
| Н                                           | 7 in                              | 180 mm           |
| WT                                          | 18 lbs                            | 8 kg             |

## NOTES

- The VESA bracket cover is black.
- The crossbar color matches the VESA color.
- Clamp can be separated into two pieces to accommodate installation where a panel is adjacent to the work surface.
- Clamp can be flipped to accommodate desks up to 2.8 in (71 mm) thick.

## DIMENSIONS



## **ROTATION/TILT**



## Humanscale

Monitor-Arm-Spec-Guide\_v18