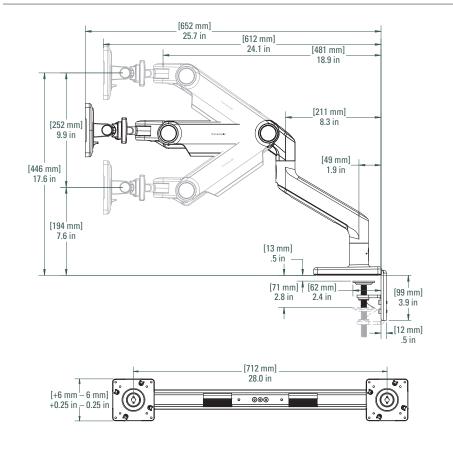

## NOTES

- The VESA bracket cover is black.
- The crossbar color matches the VESA color.
- Clamp can be separated into two pieces to accommodate installation where a panel is adjacent to the work surface.
- Clamp can be flipped to accommodate desks up to 2.8 in (71 mm) thick.

## DIMENSIONS