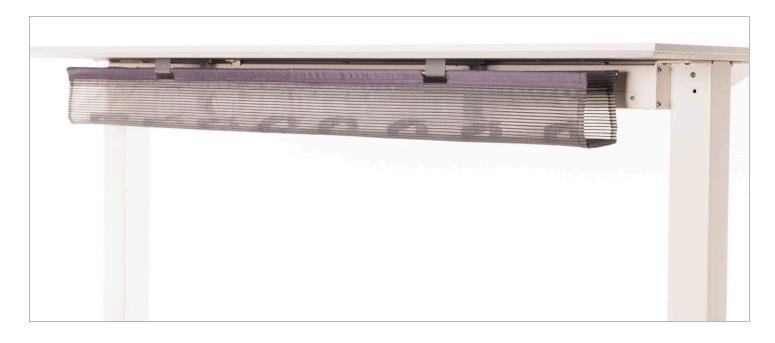

# NeatTech

NeatTech is an innovative cable management solution that complements our award-winning height-adjustable table, Float, as well as other workstations. A lightweight mesh basket, NeatTech stores power strips and cables neatly and safely off the floor. NeatTech features unique Velcro ties to secure wayward cables and offers easy access once installed.

## Features

- O Designed to support a total weight of 10 lbs (4.5 kg)
- O Can be used in conjunction with Humanscale's Float and other workstations
- Available in two finishes: Gray with Gray trim and Gray with Red trim
- O Simple installation template provided on packaging for quick, easy installation