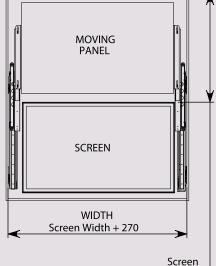

## **Specification**

| Depth in Wall:      | 260-           | 320mm |
|---------------------|----------------|-------|
| Maximum Weight of N | Noving Panel:  | 30kg  |
| Maximum Weight:     |                | 100kg |
| Shipping Dimensions |                |       |
| (WxDxH)             | 1200 x 500 x 3 | 500mm |
| Shipping Weight:    |                | 60kg  |