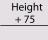

## **Specification**

| Depth in Wall:      | 260-           | 320mm |
|---------------------|----------------|-------|
| Maximum Weight of N | Noving Panel:  | 30kg  |
| Maximum Weight:     |                | 100kg |
| Shipping Dimensions |                |       |
| (WxDxH)             | 1200 x 500 x 3 | 500mm |
| Shipping Weight:    |                | 60kg  |