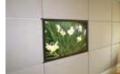

# SPS-Sliding Panel System

The Sliding Panel System is our reference moving panel mechanism and allows complete concealment of a flat screen television. The mechanism takes a panel inwards and moves it out of sight behind the surrounding panel work before advancing the screen to sit flush with the wall. A distinctively brilliant design, this one of a kind mechanism offers the ultimate in look, functionality and 'wow' factor. Available in a host of options, the Sliding Panel System allows you to design a wall or cabinet with complete freedom.