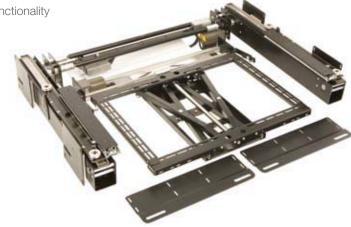

# SPS-Sliding Panel System

The Sliding Panel System is our reference moving panel mechanism and allows complete concealment of a flat screen television. The mechanism takes a panel inwards and moves it out of sight behind the surrounding panel work before advancing the screen to sit flush with the wall. A distinctively brilliant design, this one of a kind mechanism offers the ultimate in look, functionality and 'wow' factor. Available in a host of options, the Sliding Panel System allows you to design a wall or cabinet with complete freedom.

## **Specification**

| Depth in Wall:      | 260-           | 320mm |
|---------------------|----------------|-------|
| Maximum Weight of N | Noving Panel:  | 30kg  |
| Maximum Weight:     |                | 100kg |
| Shipping Dimensions |                |       |
| (WxDxH)             | 1200 x 500 x 3 | 500mm |
| Shipping Weight:    |                | 60kg  |