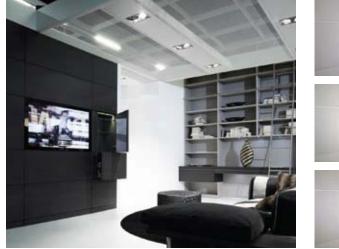

# SPS-Sliding Panel System

The Sliding Panel System is our reference moving panel mechanism and allows complete concealment of a flat screen television. The mechanism takes a panel inwards and moves it out of sight behind the surrounding panel work before advancing the screen to sit flush with the wall. A distinctively brilliant design, this one of a kind mechanism offers the ultimate in look, functionality and 'wow' factor. Available in a host of options, the Sliding Panel System allows you to design a wall or cabinet with complete freedom.