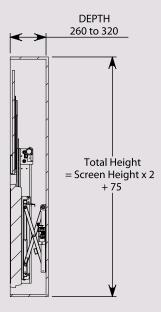

## **Specification**

| Depth in Wall:      | 260-           | 320mm |
|---------------------|----------------|-------|
| Maximum Weight of N | Noving Panel:  | 30kg  |
| Maximum Weight:     |                | 100kg |
| Shipping Dimensions |                |       |
| (WxDxH)             | 1200 x 500 x 3 | 500mm |
| Shipping Weight:    |                | 60kg  |