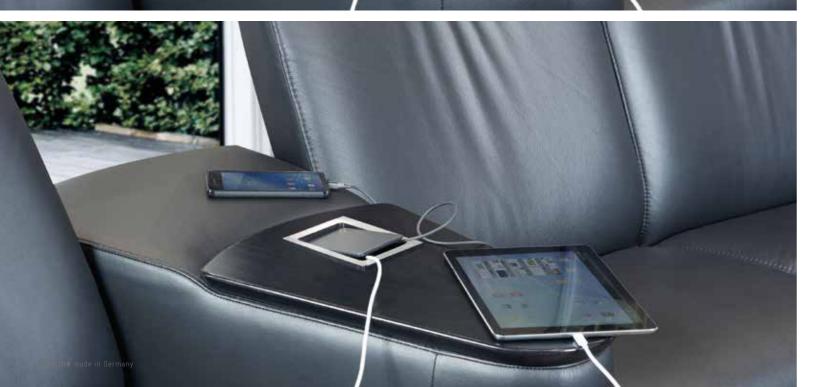

### Push to open.

With the push-to-open function, all important connections are instantly available on the desktop at the touch of a finger.

In the connected state, the EVOline Port Push disappears into the desktop with a gentle push.
The patented cover function allows

the cables to pass through.

### Patented cover function. Fully retractable even when connected.