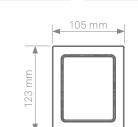

### Surfaces match the ambience.

Glass: matt white

Stainless glossy black steel: brushed

Fast and simple mounting. For panel thicknesses from 10 - 50 mm.