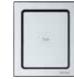

### Surfaces match the ambience.

Glass: matt white

Stainless glossy black steel: brushed

Fast and simple mounting. For panel thicknesses from 10 - 50 mm.