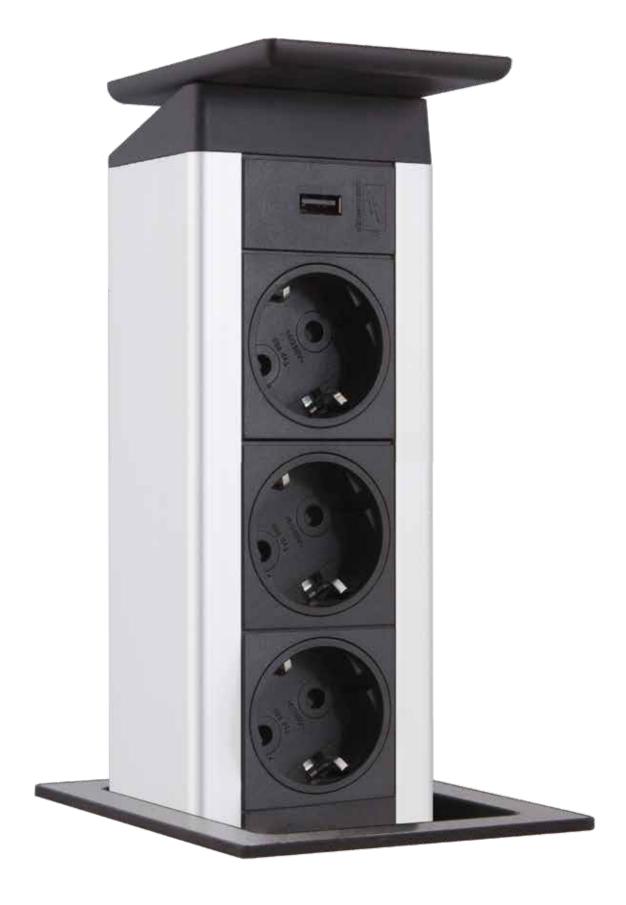

### Push to open.

With the push-to-open function, all important connections are instantly available on the desktop at the touch of a finger.

In the connected state, the EVOline Port Push disappears into the desktop with a gentle push.
The patented cover function allows

the cables to pass through.

### Patented cover function. Fully retractable even when connected.