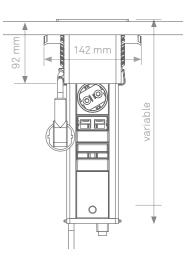

### Push to open.

With the push-to-open function, all important connections are instantly available on the desktop at the touch of a finger.

In the connected state, the EVOline Port Push disappears into the desktop with a gentle push.
The patented cover function allows

the cables to pass through.

### Patented cover function. Fully retractable even when connected.

### Surfaces match the ambience.

Glass: matt white

Stainless glossy black steel: brushed

Fast and simple mounting. For panel thicknesses from 10 - 50 mm.