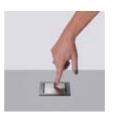

### Push to open.

With the push-to-open function, all important connections are instantly available on the desktop at the touch of a finger.

In the connected state, the EVOline Port Push disappears into the desktop with a gentle push.
The patented cover function allows