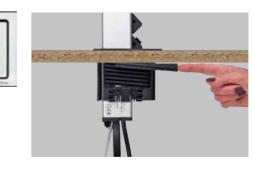

### Push to open.

With the push-to-open function, all important connections are instantly available on the desktop at the touch of a finger.

In the connected state, the EVOline Port Push disappears into the desktop with a gentle push.
The patented cover function allows

the cables to pass through.

### Patented cover function. Fully retractable even when connected.

### Surfaces match the ambience.

Glass: matt white

Stainless glossy black steel: brushed

Fast and simple mounting. For panel thicknesses from 10 - 50 mm.