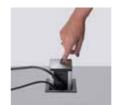

### Push to open.

With the push-to-open function, all important connections are instantly available on the desktop at the touch of a finger.

In the connected state, the EVOline Port Push disappears into the desktop with a gentle push.
The patented cover function allows

the cables to pass through.