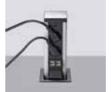

the cables to pass through.

### Patented cover function. Fully retractable even when connected.