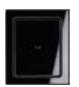

### Surfaces match the ambience.

Glass: matt white

Stainless glossy black steel: brushed

Fast and simple mounting. For panel thicknesses from 10 - 50 mm.