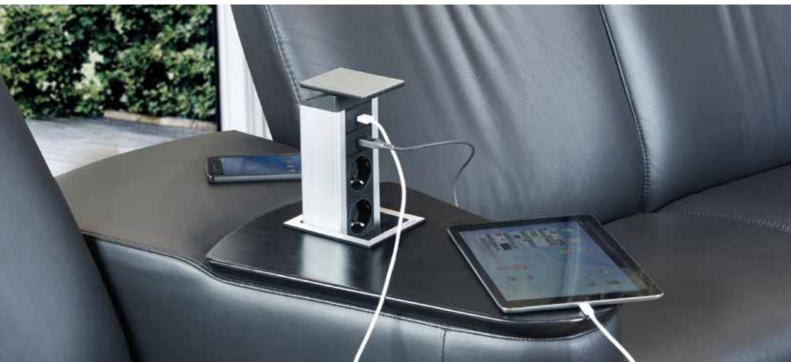

### Push to open.

With the push-to-open function, all important connections are instantly available on the desktop at the touch of a finger.

In the connected state, the EVOline Port Push disappears into the desktop with a gentle push.
The patented cover function allows

the cables to pass through.

### Patented cover function. Fully retractable even when connected.