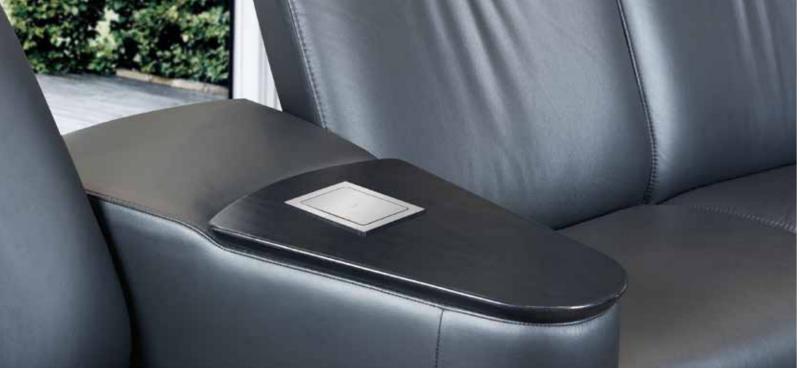

### Push to open.

With the push-to-open function, all important connections are instantly available on the desktop at the touch of a finger.

In the connected state, the EVOline Port Push disappears into the desktop with a gentle push.
The patented cover function allows

### Patented cover function. Fully retractable even when connected.