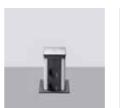

# **EVOline®** Port Push















# **EVOline**® Port *Push*

### Push to open.

With the push-to-open function, all important connections are instantly available on the desktop at the touch of a finger.

In the connected state, the EVOline Port Push disappears into the desktop with a gentle push.
The patented cover function allows

the cables to pass through.













### Patented cover function. Fully retractable even when connected.



## Always exchangeable. Interchangeable modules for data



# and multimedia.



K

wishes.

Freely configurable according to your

### Surfaces match the ambience.



Glass: matt white



Stainless glossy black steel: brushed



Fast and simple mounting. For panel thicknesses from 10 - 50 mm.



# **EVOline**®

#### Schulte Elektrotechnik GmbH & Co. KG

Jüngerstraße 21 D-58515 Lüdenscheid

phone +49 23 51 / 94 81-0 fax +49 23 51 / 4 26 58

mail info@schulte.com internet www.evoline.com