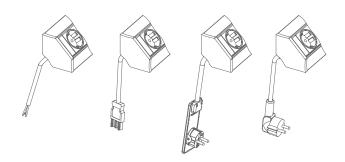

With two profile brackets 100 mm.

silver anodised

1593 6000 2300

Become a co-designer and configure your very own EVOline V-Dock. Select from various finishes and modules for power, data, multimedia and safety.