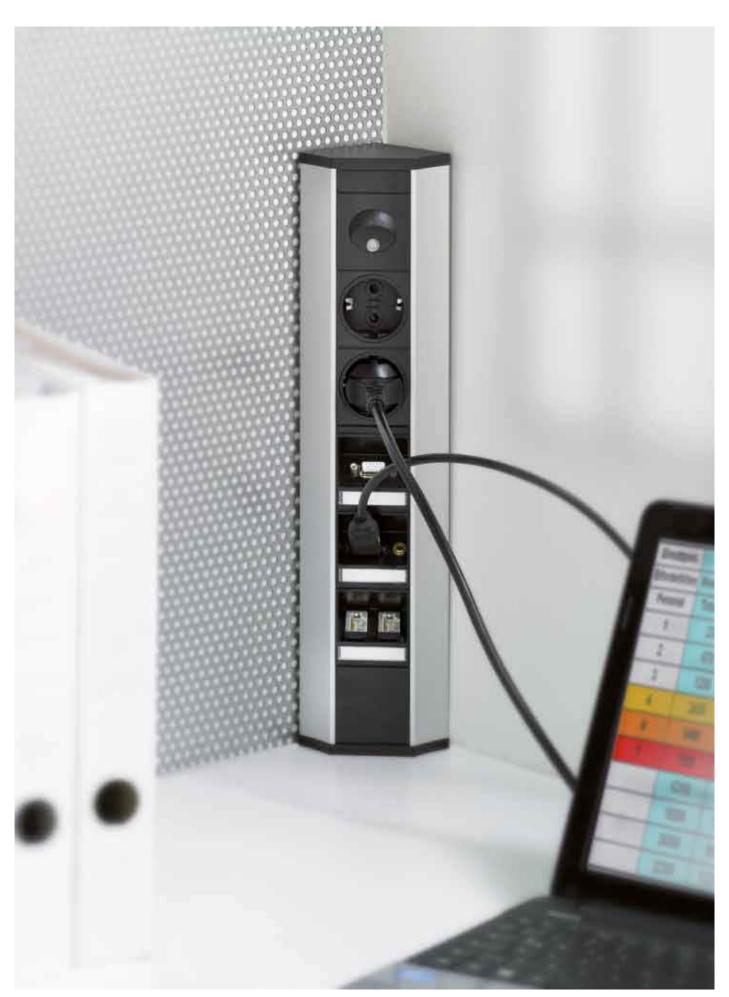

## EVOline® V-Dock

With EVOline V-Dock dead corners are put to work. V-Dock can be installed horizontally or vertically and is variable in length. As additional benefit, the supply cable is concealed using the space between the back of the profile and the wall corner. Thanks to the V-Docks 45 degree alignment power and data cables are easy to connect.

## **EVOline V-Dock DATA SMALL**

Aluminium housing, three sockets, VDE-compliant, 0°, 16 A, contact-protected.

Fixed supply cable 3.0 m with plug. Two modular couplings RJ45 to RJ45 CAT6 shielded, 1:1 interconnected.

With two profile brackets 100 mm.

silver anodised

1593 6000 2300

Become a co-designer and configure your very own EVOline V-Dock. Select from various finishes and modules for power, data, multimedia and safety.