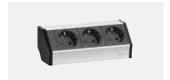

## **EVOline V-Dock CUISINE**

Aluminium housing, three sockets, VDE-compliant, 0°, 16 A, contact-protected.

Fixed supply cable 2.5 m with wire end ferrules, plug supplied unattached.

With profile bracket 100 mm.

silver anodised

1593 6000 1300