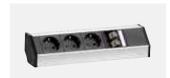

## **EVOline V-Dock DATA SMALL**

Aluminium housing, three sockets, VDE-compliant, 0°, 16 A, contact-protected.

Fixed supply cable 3.0 m with plug. Two modular couplings RJ45 to RJ45 CAT6 shielded, 1:1 interconnected.

With two profile brackets 100 mm.

silver anodised

1593 6000 2300

Become a co-designer and configure your very own EVOline V-Dock. Select from various finishes and modules for power, data, multimedia and safety.