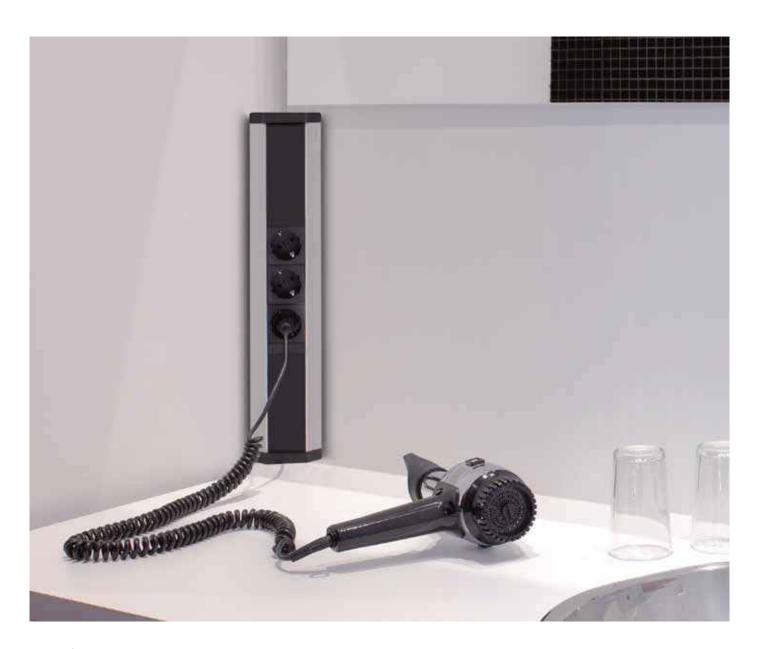

## EVOline® V-Dock

With EVOline V-Dock dead corners are put to work. V-Dock can be installed horizontally or vertically and is variable in length. As additional benefit, the supply cable is concealed using the space between the back of the profile and the wall corner. Thanks to the V-Docks 45 degree alignment power and data cables are easy to connect.

## **EVOline V-Dock CUISINE**

Aluminium housing, three sockets, VDE-compliant, 0°, 16 A, contact-protected.

Fixed supply cable 2.5 m with wire end ferrules, plug supplied unattached.

With profile bracket 100 mm.

silver anodised

1593 6000 1300