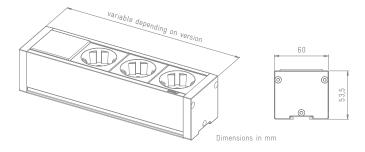

## **EVOline U-Dock SMALL**

Aluminium housing, three sockets, VDE-compliant, 60°, 16 A, contact-protected.

Power input / output in the end cap, with GST18 / 3 input plug and GST 18 / 3 output socket.

silver anodised with mounting tabs