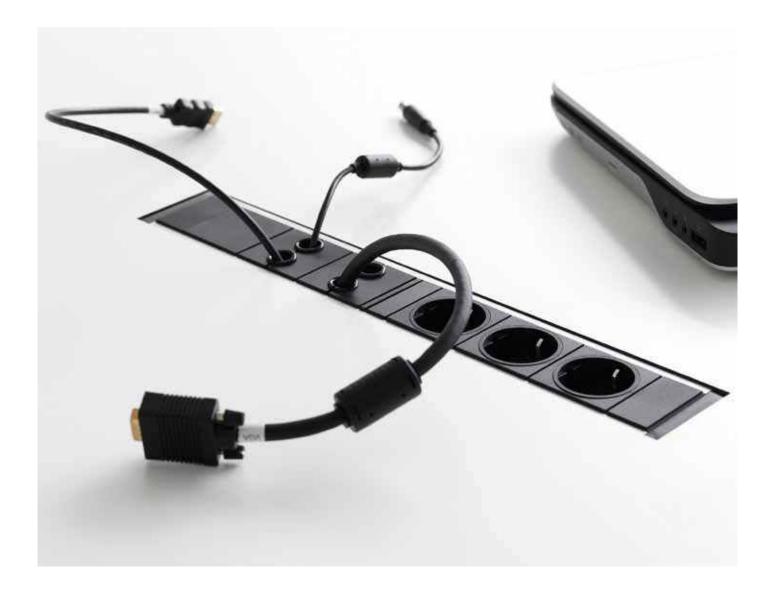

## **EVOline U-Dock DATA SMALL**

Aluminium housing, three sockets, VDE-compliant, 60°, 16 A, contact-protected. Power input / output in the end cap, with GST18/3 input plug and GST18/3 output socket. Two modular couplings RJ45 to RJ45 CAT6 shielded, 1:1 interconnected.

Entry for data cables in the opposite end cap.

silver anodised with mounting tabs

1596 0000 5900

silver anodised without mounting tabs

1596 0000 3300

Become a co-designer and configure your very own EVOline U-Dock. Select from various finishes and modules for power, data, multimedia and safety.