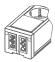

## **EVOline U-Dock SMALL**

Aluminium housing, three sockets, VDE-compliant, 60°, 16 A, contact-protected.

Power input / output in the end cap, with GST18 / 3 input plug and GST 18 / 3 output socket.

silver anodised with mounting tabs

1596 0000 9500

silver anodised

without mounting tabs

1596 0000 9600