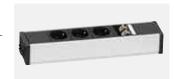

## **EVOline U-Dock SMALL**

Aluminium housing, three sockets, VDE-compliant, 60°, 16 A, contact-protected.

Power input / output in the end cap, with GST18 / 3 input plug and GST 18 / 3 output socket.

silver anodised with mounting tabs