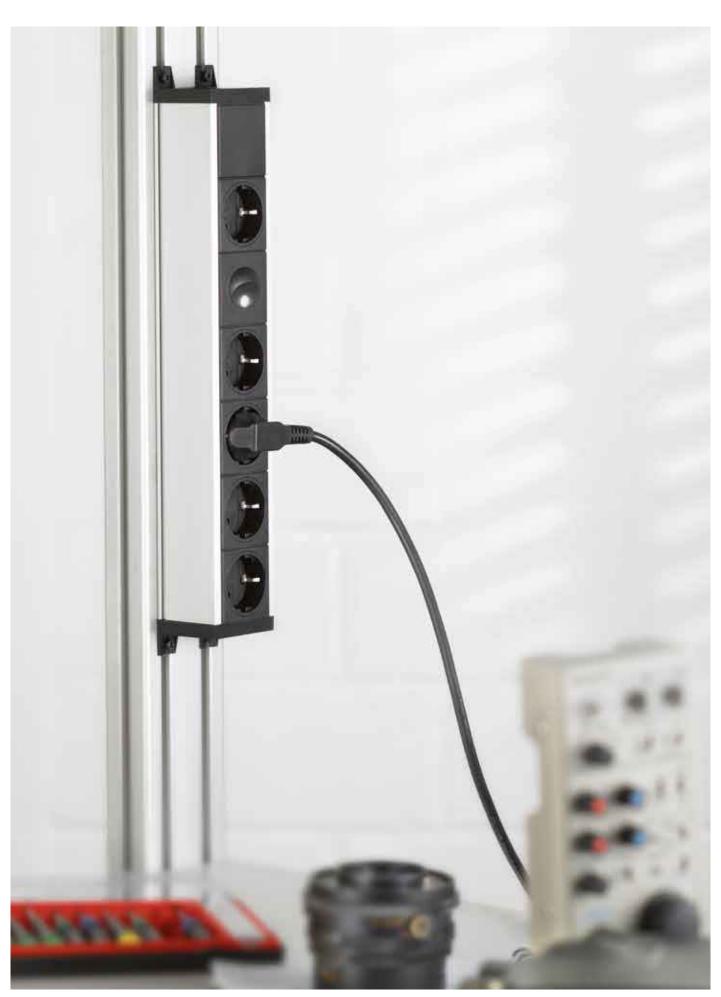

## EVOline® U-Dock

EVOline U-Dock can be installed in various ways in a work surface.

As a robust base for a professional power and data supply, the freely configurable aluminium profile can be equipped with various power and data connections as well as safety modules for the protection of personnel and machinery.