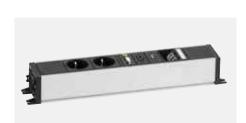

## **EVOline U-Dock DATA SMALL**

Aluminium housing, three sockets, VDE-compliant, 60°, 16 A, contact-protected. Power input / output in the end cap, with GST18/3 input plug and GST18/3 output socket. Two modular couplings RJ45 to RJ45 CAT6 shielded, 1:1 interconnected.

Entry for data cables in the opposite end cap.

silver anodised with mounting tabs

1596 0000 5900

silver anodised without mounting tabs

1596 0000 3300

Become a co-designer and configure your very own EVOline U-Dock. Select from various finishes and modules for power, data, multimedia and safety.