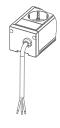

## **EVOline U-Dock DATA SMALL**

Aluminium housing, three sockets, VDE-compliant, 60°, 16 A, contact-protected. Power input / output in the end cap, with GST18/3 input plug and GST18/3 output socket. Two modular couplings RJ45 to RJ45 CAT6 shielded, 1:1 interconnected.

Entry for data cables in the opposite end cap.

silver anodised with mounting tabs

1596 0000 5900

silver anodised without mounting tabs

1596 0000 3300

Become a co-designer and configure your very own EVOline U-Dock. Select from various finishes and modules for power, data, multimedia and safety.