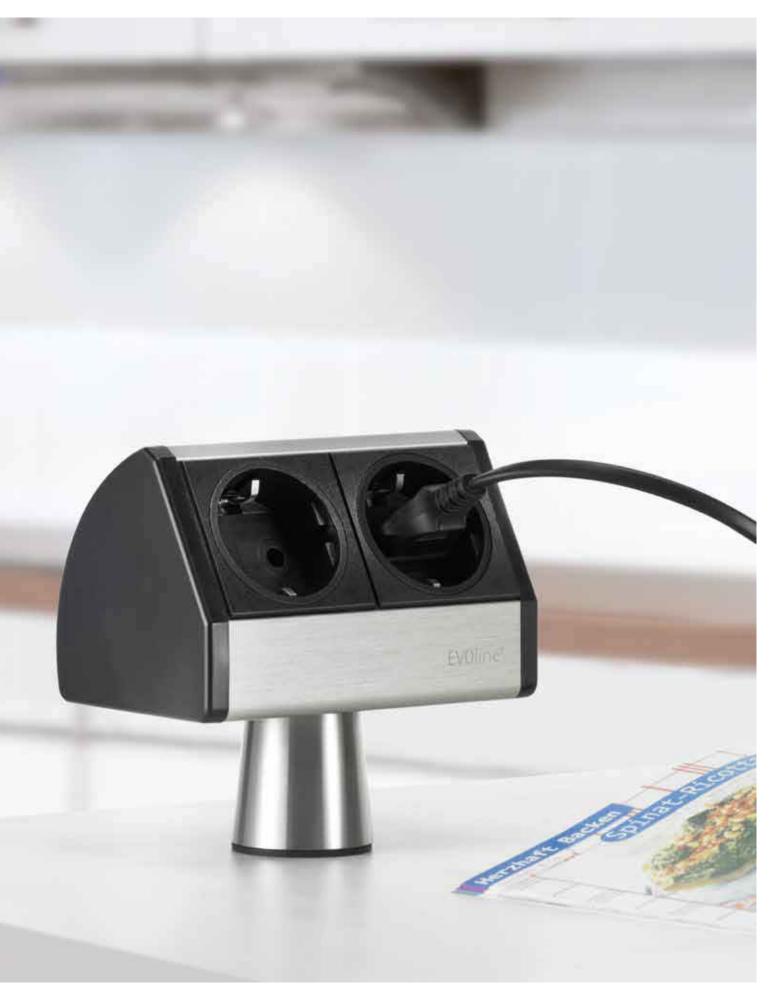

# EVOline® T-Dock

A solid stainless steel pillar raises the EVOline T-Dock up above the work surface. This gives clutter free work place and creates a safe distance between power supply and potentially wet surfaces in the kitchen. In addition, the sockets are also equipped with contact protection.

## Features:

The stainless steel pillar through which the power supply cable runs to below the work surface is also a high quality anti-theft device since it is firmly screwed on beneath the surface.

Description Picture Specification Order number

### **EVOline T-Dock**

Aluminium housing in stainless steel optics, ALANOX.
For mounting in work surfaces with a thickness of up to 40 mm.
Two sockets, VDE-compliant, 0°, 16 A, contact-protected.
Fixed supply cable with wire end ferrules, plug supplied unattached.
Power supply cable entry through the pillar made of stainless steel.