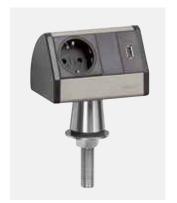

# EVOline® T-Dock

A solid stainless steel pillar raises the EVOline T-Dock up above the work surface. This gives clutter free work place and creates a safe distance between power supply and potentially wet surfaces in the kitchen. In addition, the sockets are also equipped with contact protection.

## Features:

The stainless steel pillar through which the power supply cable runs to below the work surface is also a high quality anti-theft device since it is firmly screwed on beneath the surface.

Description Picture Specification Order number

### **EVOline T-Dock**

Aluminium housing in stainless steel optics, ALANOX.
For mounting in work surfaces with a thickness of up to 40 mm.
Two sockets, VDE-compliant, 0°, 16 A, contact-protected.
Fixed supply cable with wire end ferrules, plug supplied unattached.
Power supply cable entry through the pillar made of stainless steel.

#### EVOline T-Dock mit USB Charger\*

Aluminium housing in stainless steel optics, ALANOX.
For mounting in work surfaces with a thickness of up to 40 mm.
One socket, VDE-compliant, 0°,
16 A, contact-protected.
Fixed supply cable with wire end ferrules, plug supplied unattached.
Power supply cable entry through the pillar made of stainless steel.