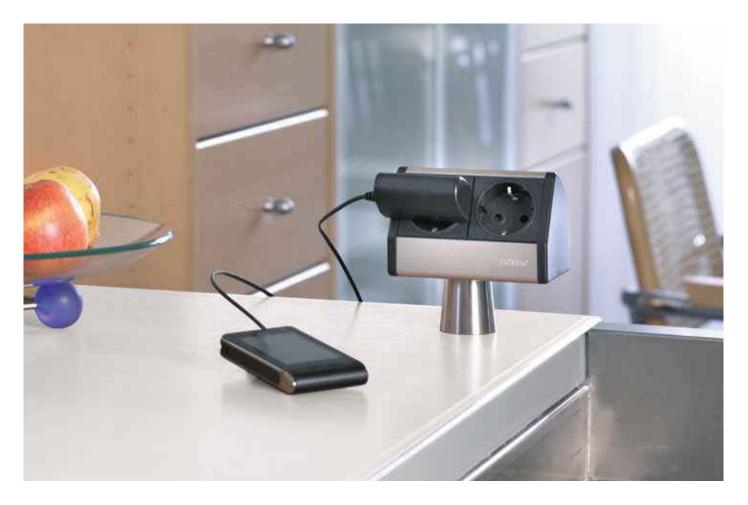

# EVOline® T-Dock

A solid stainless steel pillar raises the EVOline T-Dock up above the work surface. This gives clutter free work place and creates a safe distance between power supply and potentially wet surfaces in the kitchen. In addition, the sockets are also equipped with contact protection.

1x USB Type A Charger - ideal for charging of USB-chargeable devices, i.e. Apple (iPhones, iPads, iPods\*\*), Tablets, Smart phones , MP3 Players. The USB charging function cannot be guaranteed due to the multitude of manufacturers and devices on the market.