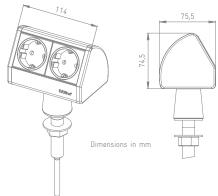

### **EVOline T-Dock**

Aluminium housing in stainless steel optics, ALANOX.
For mounting in work surfaces with a thickness of up to 40 mm.
Two sockets, VDE-compliant, 0°, 16 A, contact-protected.
Fixed supply cable with wire end ferrules, plug supplied unattached.
Power supply cable entry through the pillar made of stainless steel.