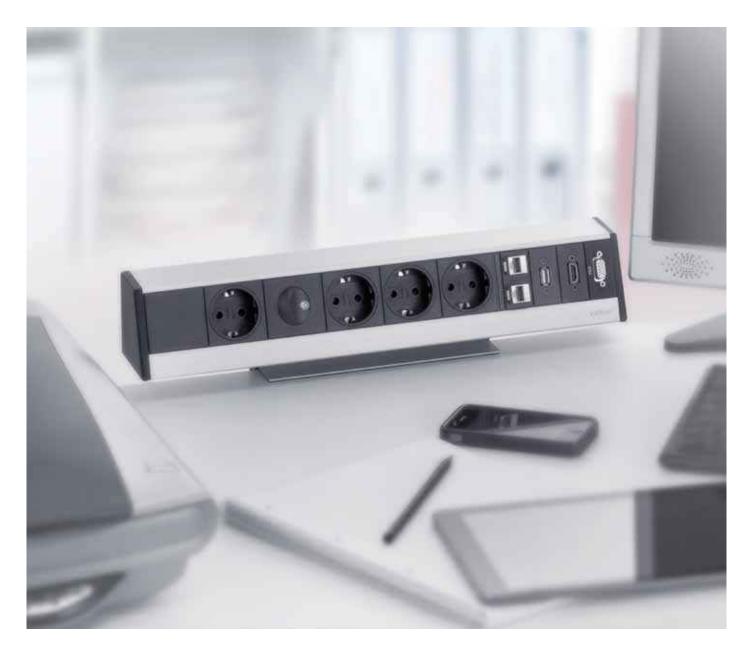

## EVOline® R-Dock

EVOline R-Dock can be installed into any right angle corner. With its flat back and angled front fascia, it is comfortable to use. Install back to back on a flat surface for a double unit – obviously freely configurable.

of the bottom of the profile.

6...

Become a co-designer and configure your very own EVOline R-Dock. Select from various finishes and modules for power, data, multimedia, safety and fixings.

Directly to EVOline Configurator.