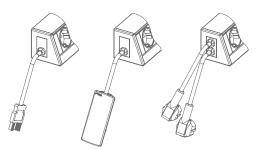

## EVOline® R-Dock

| Description                                                                                                                                                                                                                                                                         | Picture | Specification                                                                                         | Order number                     |
|-------------------------------------------------------------------------------------------------------------------------------------------------------------------------------------------------------------------------------------------------------------------------------------|---------|-------------------------------------------------------------------------------------------------------|----------------------------------|
| <b>EVOline R-Dock SMALL</b><br>Aluminium housing, three sockets,<br>VDE-compliant,<br>0°, 16 A, contact-protected.<br>Fixed supply cable 3.0 m with plug.<br>Power supply cable entry left side<br>of the bottom of the profile.                                                    |         | silver anodised<br>white powder-coated<br>(RAL 9010)<br>Fixing solutions to be<br>ordered separately. | 1598 0000 1700<br>1598 0000 8600 |
| <b>EVOline R-Dock DATA SMALL</b><br>Aluminium housing, three sockets,<br>VDE-compliant,<br>0°, 16 A, contact-protected.<br>Fixed supply cable 3.0 m with plug.<br>Two modular couplings RJ45 to<br>RJ45 CAT6 shielded,<br>1:1 interconnected.<br>Power supply cable entry left side |         | silver anodised<br>white powder-coated<br>(RAL 9010)<br>Fixing solutions to be<br>ordered separately. | 1598 0000 1800<br>1598 0000 8700 |

of the bottom of the profile.

6...

Become a co-designer and configure your very own EVOline R-Dock. Select from various finishes and modules for power, data, multimedia, safety and fixings.

Directly to EVOline Configurator.