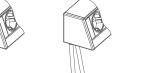

## EVOline® R-Dock

| Description                                                                                                                                                                                                                                                                         | Picture | Specification                                                                                         | Order number                     |
|-------------------------------------------------------------------------------------------------------------------------------------------------------------------------------------------------------------------------------------------------------------------------------------|---------|-------------------------------------------------------------------------------------------------------|----------------------------------|
| <b>EVOline R-Dock SMALL</b><br>Aluminium housing, three sockets,<br>VDE-compliant,<br>0°, 16 A, contact-protected.<br>Fixed supply cable 3.0 m with plug.<br>Power supply cable entry left side<br>of the bottom of the profile.                                                    |         | silver anodised<br>white powder-coated<br>(RAL 9010)<br>Fixing solutions to be<br>ordered separately. | 1598 0000 1700<br>1598 0000 8600 |
| <b>EVOline R-Dock DATA SMALL</b><br>Aluminium housing, three sockets,<br>VDE-compliant,<br>0°, 16 A, contact-protected.<br>Fixed supply cable 3.0 m with plug.<br>Two modular couplings RJ45 to<br>RJ45 CAT6 shielded,<br>1:1 interconnected.<br>Power supply cable entry left side |         | silver anodised<br>white powder-coated<br>(RAL 9010)<br>Fixing solutions to be<br>ordered separately. | 1598 0000 1800<br>1598 0000 8700 |