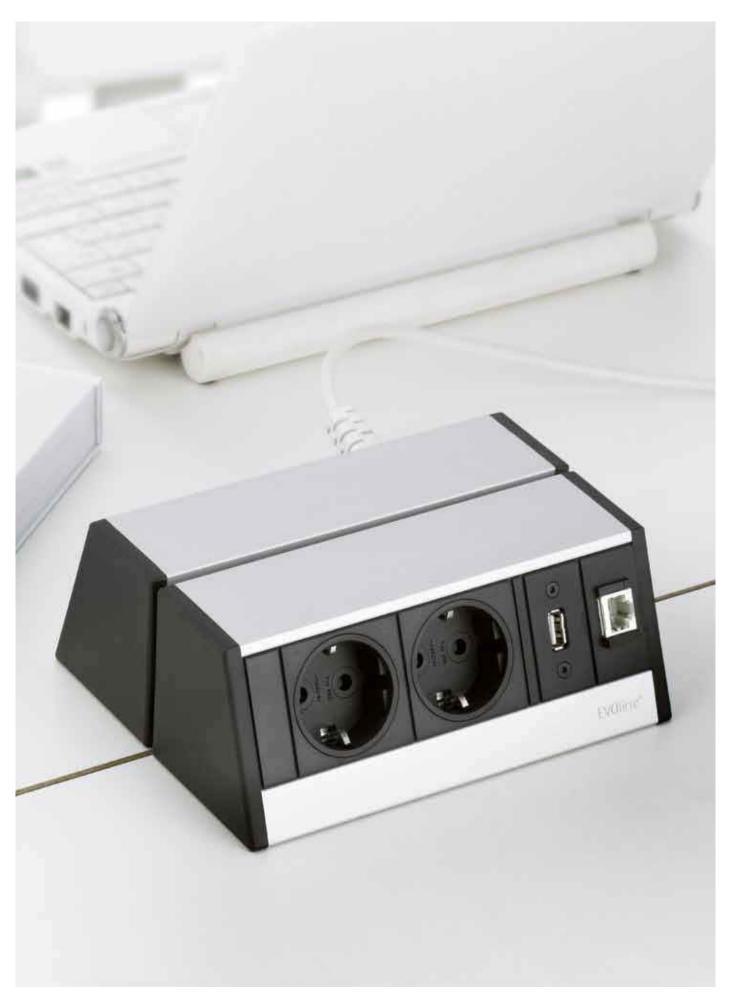

## EVOline® R-Dock

EVOline R-Dock can be installed into any right angle corner. With its flat back and angled front fascia, it is comfortable to use. Install back to back on a flat surface for a double unit – obviously freely configurable.

## EVOline® R-Dock

| Description                                                                                                                                                                                                                                                                         | Picture | Specification                                                                                         | Order number                     |
|-------------------------------------------------------------------------------------------------------------------------------------------------------------------------------------------------------------------------------------------------------------------------------------|---------|-------------------------------------------------------------------------------------------------------|----------------------------------|
| <b>EVOline R-Dock SMALL</b><br>Aluminium housing, three sockets,<br>VDE-compliant,<br>0°, 16 A, contact-protected.<br>Fixed supply cable 3.0 m with plug.<br>Power supply cable entry left side<br>of the bottom of the profile.                                                    |         | silver anodised<br>white powder-coated<br>(RAL 9010)<br>Fixing solutions to be<br>ordered separately. | 1598 0000 1700<br>1598 0000 8600 |
| <b>EVOline R-Dock DATA SMALL</b><br>Aluminium housing, three sockets,<br>VDE-compliant,<br>0°, 16 A, contact-protected.<br>Fixed supply cable 3.0 m with plug.<br>Two modular couplings RJ45 to<br>RJ45 CAT6 shielded,<br>1:1 interconnected.<br>Power supply cable entry left side |         | silver anodised<br>white powder-coated<br>(RAL 9010)<br>Fixing solutions to be<br>ordered separately. | 1598 0000 1800<br>1598 0000 8700 |