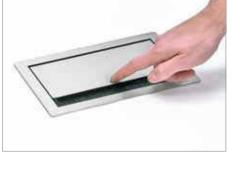

#### FlipTop Push Data S

For installation in work surfaces with thickness of up to 50 mm.
Two sockets, VDE-compliant, 60°, 16 A, contact-protected.
Fixed supply cable 3.0 m with plug. Two modular couplings RJ45 to RJ45 CAT6 shielded, 1:1 interconnected.
Cover opens via push function; manual locking mechanism for top

housing made of black anodised aluminium, cover made of brushed stainless steel

1593 7002 8100