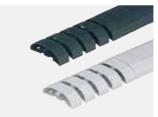

#### EVOline WireLane

Under-desk cable channel made of plastic.

One package consisting of 3 pieces, each 250-330 mm in length.

The elements can be linked and separated.