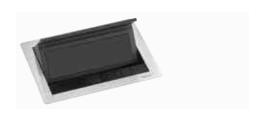

#### FlipTop Push S

For installation in work surfaces with thickness of up to 50 mm.
Three sockets, VDE-compliant, 60°, 16 A, contact-protected.
Fixed supply cable 3.0 m with plug.
Cover opens via push function; manual locking mechanism for top final position.
Black brush strip.

housing made of black anodised aluminium, cover made of brushed stainless steel

1593 7002 4900