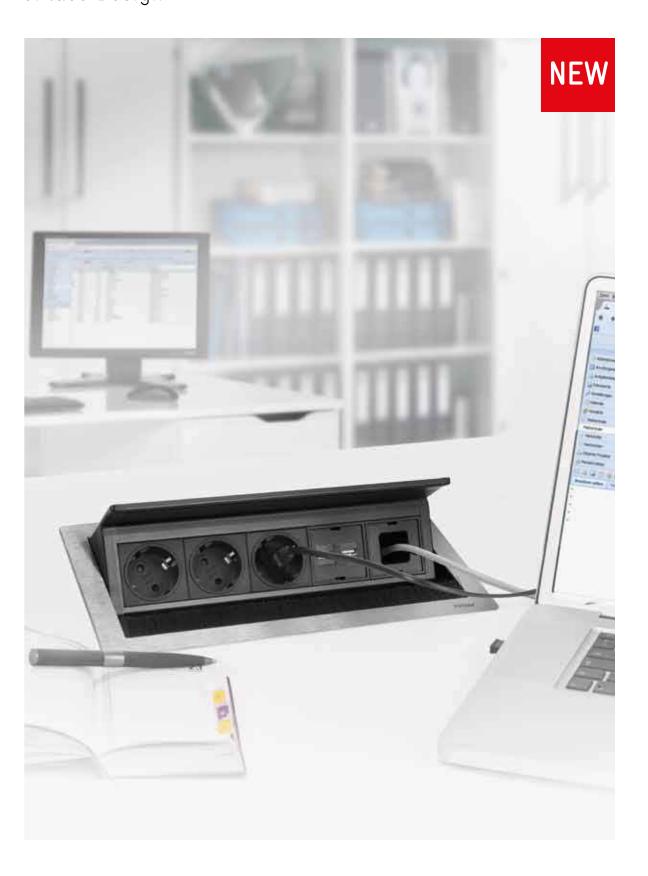

### EVOline® FlipTop Push

The FlipTop Push is an elegant solution suppliying all work areas with power, data and multimedia.

Exchangeable modules for data and multimedia ensure unlimited flexibility in case requirements at the workplace change.

Simple and quick exchange of modules. Customisable with exchangeable modules.

Flexible, exchangeable

EVOline

cable outlet module

Push-to-open function. Final open position with locking mechanism allows easy insertation of plugs.

Quick installation

Convenient cable routing ensures tidiness below the table

#### FlipTop Push S

For installation in work surfaces with thickness of up to 50 mm.
Three sockets, VDE-compliant, 60°, 16 A, contact-protected.
Fixed supply cable 3.0 m with plug.
Cover opens via push function; manual locking mechanism for top final position.
Black brush strip.

#### FlipTop Push M

final position.

For installation in work surfaces with thickness of up to 50 mm. Four sockets, VDE-compliant, 60°, 16 A, contact-protected. Fixed supply cable 3.0 m with plug. Cover opens via push function; manual locking mechanism for top final position. Black brush strip.