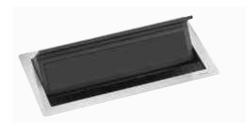

#### FlipTop Push S

For installation in work surfaces with thickness of up to 50 mm.
Three sockets, VDE-compliant, 60°, 16 A, contact-protected.
Fixed supply cable 3.0 m with plug.
Cover opens via push function; manual locking mechanism for top final position.
Black brush strip.

housing made of black anodised aluminium, cover made of brushed stainless steel

1593 7002 4900