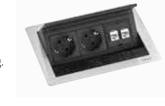

#### FlipTop Push Data S

For installation in work surfaces with thickness of up to 50 mm.
Two sockets, VDE-compliant, 60°, 16 A, contact-protected.
Fixed supply cable 3.0 m with plug. Two modular couplings RJ45 to RJ45 CAT6 shielded, 1:1 interconnected.
Cover opens via push function; manual locking mechanism for top

housing made of black anodised aluminium, cover made of brushed stainless steel

1593 7002 8100