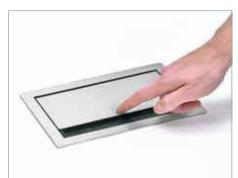

#### FlipTop Push S

For installation in work surfaces with thickness of up to 50 mm.
Three sockets, VDE-compliant, 60°, 16 A, contact-protected.
Fixed supply cable 3.0 m with plug.
Cover opens via push function; manual locking mechanism for top final position.
Black brush strip.

housing made of black anodised aluminium, cover made of brushed stainless steel

1593 7002 4900