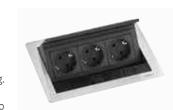

#### FlipTop Push S

For installation in work surfaces with thickness of up to 50 mm.
Three sockets, VDE-compliant, 60°, 16 A, contact-protected.
Fixed supply cable 3.0 m with plug.
Cover opens via push function; manual locking mechanism for top final position.
Black brush strip.

housing made of black anodised aluminium, cover made of brushed stainless steel

1593 7002 4900