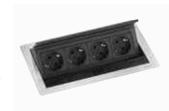

#### FlipTop Push M

final position.

For installation in work surfaces with thickness of up to 50 mm. Four sockets, VDE-compliant, 60°, 16 A, contact-protected. Fixed supply cable 3.0 m with plug. Cover opens via push function; manual locking mechanism for top final position. Black brush strip.

Installation dimensions: 157 x 245 mm

housing made of black anodised aluminium, cover made of brushed stainless steel

1593 7000 2700