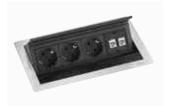

#### FlipTop Push Data M

For installation in work surfaces with thickness of up to 50 mm.
Three sockets, VDE-compliant, 60°, 16 A, contact-protected.
Fixed supply cable 3.0 m with plug. Two modular couplings RJ45 to RJ45 CAT6 shielded,
1:1 interconnected.
Cover opens via push function; manual locking mechanism for top final position.

Installation dimensions: 157 x 245 mm

Black brush strip.

housing made of black anodised aluminium, cover made of brushed stainless steel

1593 7000 0200