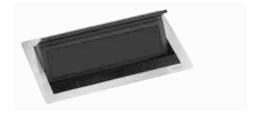

#### FlipTop Push Data S

For installation in work surfaces with thickness of up to 50 mm.
Two sockets, VDE-compliant, 60°, 16 A, contact-protected.
Fixed supply cable 3.0 m with plug. Two modular couplings RJ45 to RJ45 CAT6 shielded, 1:1 interconnected.
Cover opens via push function; manual locking mechanism for top

housing made of black anodised aluminium, cover made of brushed stainless steel

1593 7002 8100