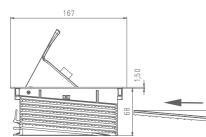

Installation dimensions: 157 x 245 mm

housing made of black anodised aluminium, cover made of brushed stainless steel

1593 7000 2700

#### FlipTop Push S

For 3 modules

Installation dimensions: 157 x 195 mm

#### FlipTop Push M

For 4 modules

Installation dimensions: 157 x 245 mm

#### FlipTop Push L

For 5 modules

Installation dimensions: 157 x 295 mm

#### FlipTop Push XL

For 6 modules

Description

Installation dimensions: 157 x 345 mm

Become a co-designer and configure your very own EVOline FlipTop *Push*. Select from various country specific power sockets and multimedia modules.