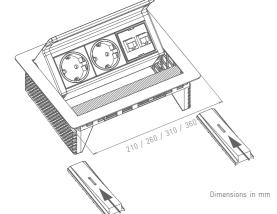

### EVOline® FlipTop Push

The FlipTop Push is an elegant solution suppliying all work areas with power, data and multimedia.

Exchangeable modules for data and multimedia ensure unlimited flexibility in case requirements at the workplace change.

#### FlipTop Push S

For installation in work surfaces with thickness of up to 50 mm.
Three sockets, VDE-compliant, 60°, 16 A, contact-protected.
Fixed supply cable 3.0 m with plug.
Cover opens via push function; manual locking mechanism for top final position.
Black brush strip.

#### FlipTop Push M

final position.

For installation in work surfaces with thickness of up to 50 mm. Four sockets, VDE-compliant, 60°, 16 A, contact-protected. Fixed supply cable 3.0 m with plug. Cover opens via push function; manual locking mechanism for top final position. Black brush strip.

Installation dimensions: 157 x 245 mm

housing made of black anodised aluminium, cover made of brushed stainless steel

1593 7000 2700