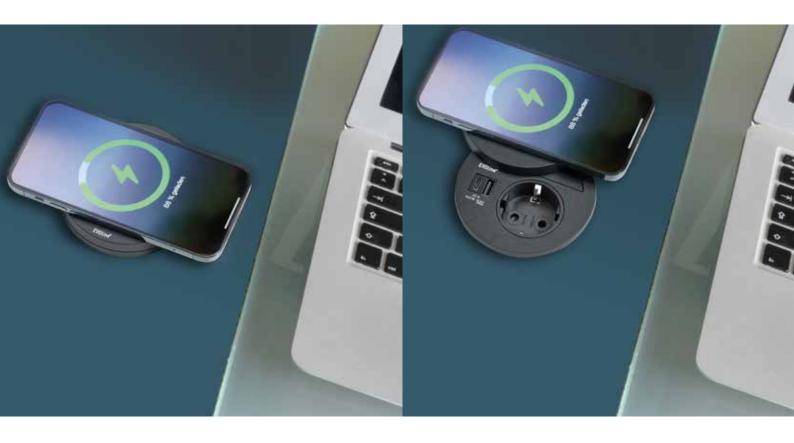

## Even more comfort with the Circle80.

The Circle 80 is now available with a 15 W induction charger integrated in the lid.

The charging process with the Circle80 DisQ works both closed and open. In this way, the well-known functions of the Circle80 can continue to be used..

## **EVOline**® Circle80 DisQ

The Circle80 DisQ fits into the existing module opening. So every Circle80 can be easily retrofitted. Please lay the smartphone flat for charging. Smartphones with a magnetic ring are optimally fixed.