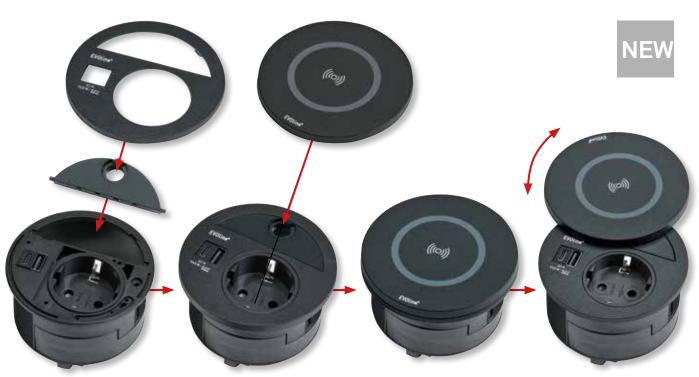

## **EVOline**® Circle80 DisQ

The Circle80 DisQ fits into the existing module opening. So every Circle80 can be easily retrofitted. Please lay the smartphone flat for charging. Smartphones with a magnetic ring are optimally fixed.