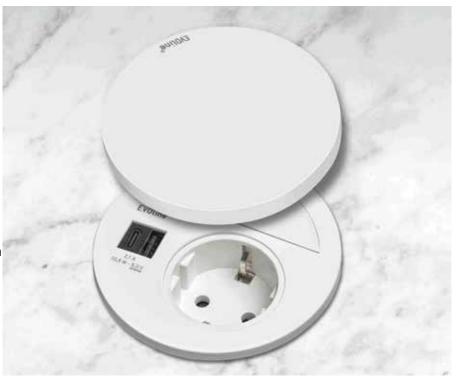

## Even more comfort with the Circle80.

The Circle 80 is now available with a 15 W induction charger integrated in the lid.

The charging process with the Circle80 DisQ works both closed and open. In this way, the well-known functions of the Circle80 can continue to be used..

## **EVOline**® Circle80 DisQ

The Circle80 DisQ fits into the existing module opening. So every Circle80 can be easily retrofitted. Please lay the smartphone flat for charging. Smartphones with a magnetic ring are optimally fixed.