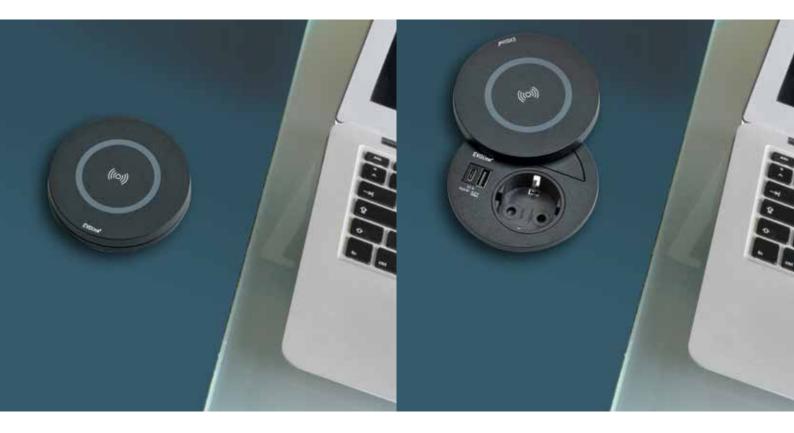

## Even more comfort with the Circle80.

The Circle 80 is now available with a 15 W induction charger integrated in the lid.

The charging process with the Circle80 DisQ works both closed and open. In this way, the well-known functions of the Circle80 can continue to be used..

## **EVOline**® Circle80 DisQ

The Circle80 DisQ fits into the existing module opening. So every Circle80 can be easily retrofitted. Please lay the smartphone flat for charging. Smartphones with a magnetic ring are optimally fixed.