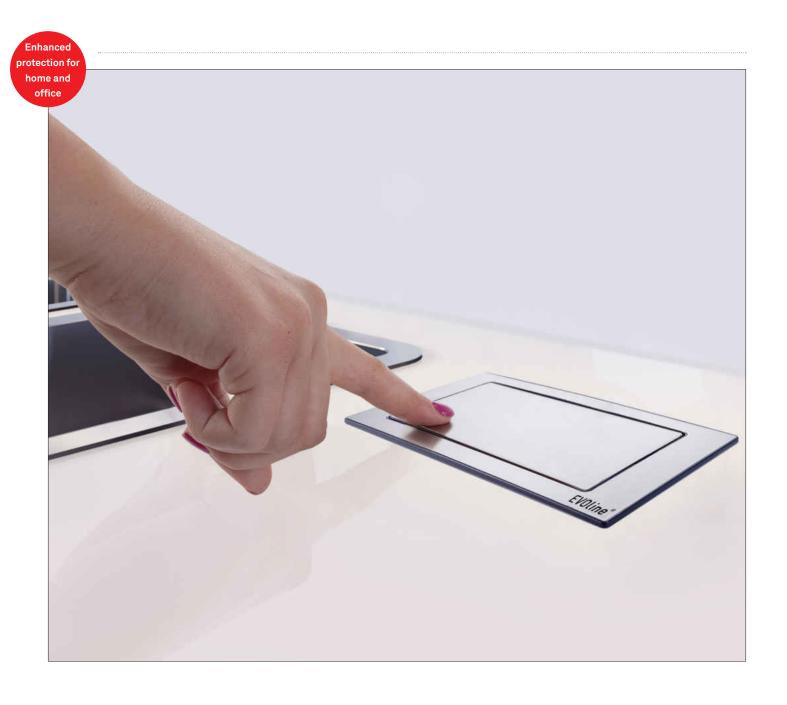

## Enhanced protection for the home and office

The EVOline BackFlip has been designed and developed to offer enhanced protection against water ingress in both the home and the office. Opening effortlessly with a press of a finger and closing in a single turn, the descreet power solution will fit above most drawers and is also quick and easy to install.