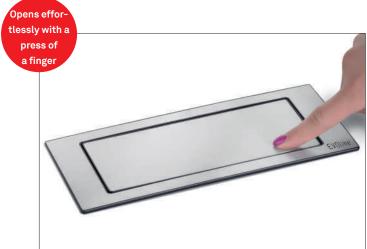

## Enhanced protection for the home and office

The EVOline BackFlip has been designed and developed to offer enhanced protection against water ingress in both the home and the office. Opening effortlessly with a press of a finger and closing in a single turn, the descreet power solution will fit above most drawers and is also quick and easy to install.