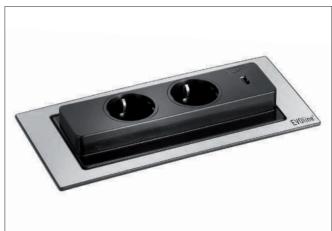

## Enhanced protection for the home and office

The EVOline BackFlip has been designed and developed to offer enhanced protection against water ingress in both the home and the office. Opening effortlessly with a press of a finger and closing in a single turn, the descreet power solution will fit above most drawers and is also quick and easy to install.

### Configuration:

2 VDE-compliant power outlets, 0 degrees, 16 A, touch-protected 1 USB type A charger, charging function only – ideal for charging of all USB-chargeable devices, i.e. iPhones, iPads, iPods\*, Tablets, Smart phones, MP3 Players.