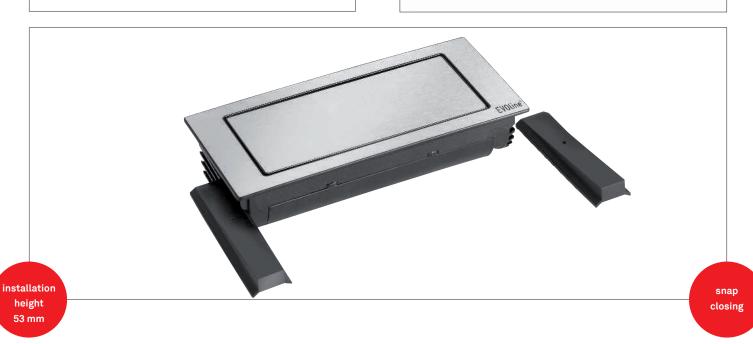

EVOline BackFlip Installation for surface thickness of up to 40 mm. Overall installation height: 53 mm

Brushed solid stainless steel housing with connections contained within a black plastic profile 1592 7100 0100