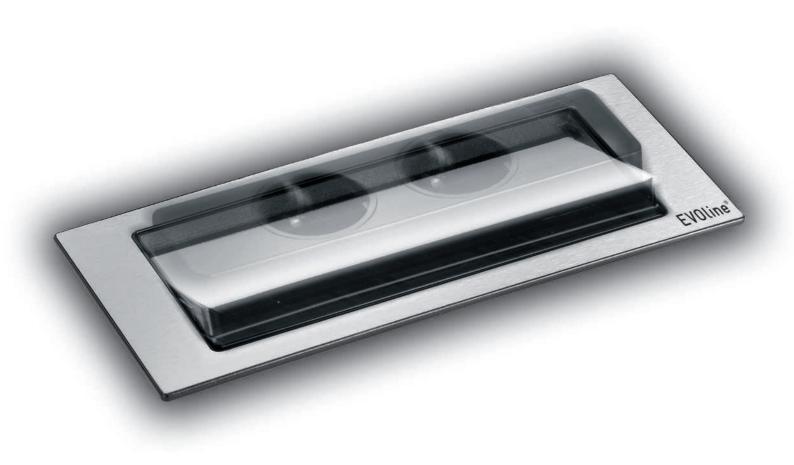

# EVOline® BackFlip

## Enhanced protection for the home and office

The EVOline BackFlip has been designed and developed to offer enhanced protection against water ingress in both the home and the office. Opening effortlessly with a press of a finger and closing in a single turn, the descreet power solution will fit above most drawers and is also quick and easy to install.

### Configuration:

2 VDE-compliant power outlets, 0 degrees, 16 A, touch-protected 1 USB type A charger, charging function only – ideal for charging of all USB-chargeable devices, i.e. iPhones, iPads, iPods\*, Tablets, Smart phones, MP3 Players.