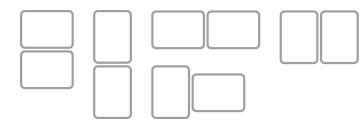

#### DUAL MONITORS (Side-by-Side)

LX Pro Dual Side-by-Side 45-686-293 (Dark Grey) 45-686-292 (Matte Black) 45-686-290 (White)

LX Pro Dual Direct 45-684-293 (Dark Grey) 45-684-292 (Matte Black) 45-684-290 (White)

#### **DUAL MONITORS (Stacking)**

LX Pro Dual Stacking 45-690-293 (Dark Grey) 45-690-292 (Matte Black) 45-690-290 (White)