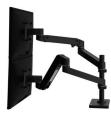

#### **DUAL MONITORS (Stacking)**

LX Pro Dual Stacking 45-690-293 (Dark Grey) 45-690-292 (Matte Black) 45-690-290 (White)