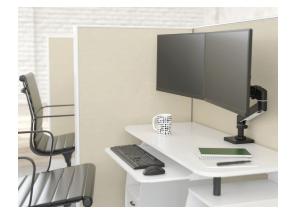

### Modular and flexible

Improve your workflow and productivity with Ergotron LX Pro Desk Mount Monitor Arms. Sleek and flexible, LX Pro Arms free up your work space. Constant Force<sup>™</sup> lift-and-pivot technology lets you position multiple monitors with just a light touch.