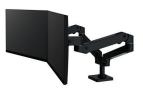

#### **DUAL MONITORS (Stacking)**

LX Pro Dual Stacking 45-690-293 (Dark Grey) 45-690-292 (Matte Black) 45-690-290 (White)