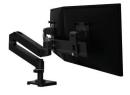

#### DUAL MONITORS (Side-by-Side)

LX Pro Dual Side-by-Side 45-686-293 (Dark Grey) 45-686-292 (Matte Black) 45-686-290 (White)

LX Pro Dual Direct 45-684-293 (Dark Grey) 45-684-292 (Matte Black) 45-684-290 (White)