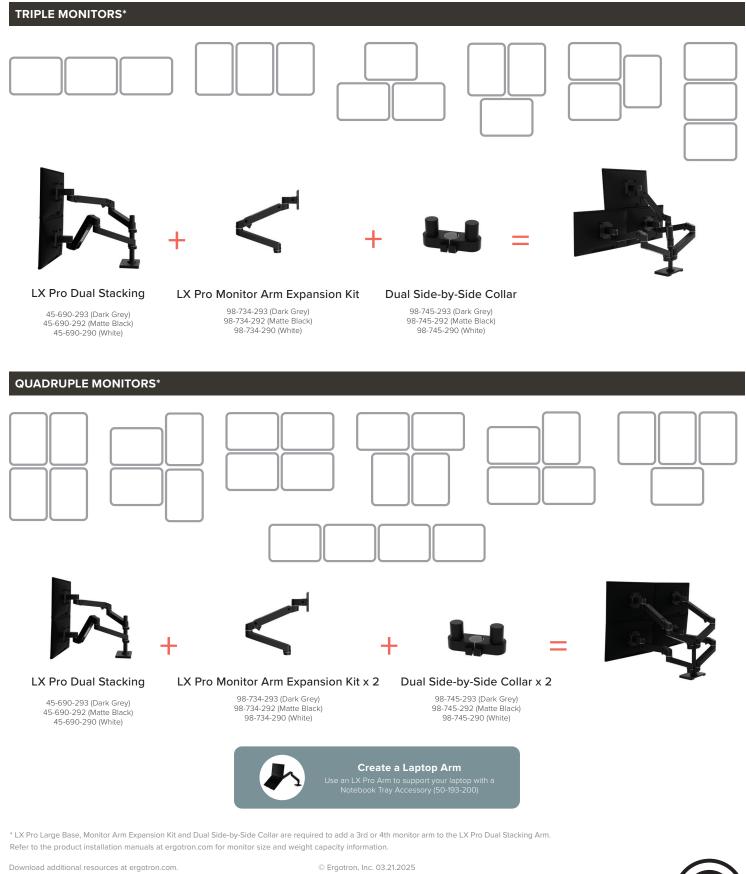

## LX Pro Multi-Monitor Arm Configurations

### Modular and flexible

Improve your workflow and productivity with Ergotron LX Pro Desk Mount Monitor Arms. Sleek and flexible, LX Pro Arms free up your work space. Constant Force<sup>™</sup> lift-and-pivot technology lets you position multiple monitors with just a light touch.

Wall mount solutions also are available. Visit ergotron.com to learn more.



#### DUAL MONITORS (Side-by-Side)





LX Pro Dual Side-by-Side 45-686-293 (Dark Grey) 45-686-292 (Matte Black) 45-686-290 (White)



LX Pro Dual Direct 45-684-293 (Dark Grey) 45-684-292 (Matte Black) 45-684-290 (White)

#### **DUAL MONITORS (Stacking)**





LX Pro Dual Stacking 45-690-293 (Dark Grey) 45-690-292 (Matte Black) 45-690-290 (White)

## LX Pro Multi-Monitor Arm Configurations



For more information:

USA & Canada: 800.888.8458 / +1.651.681.7600 / customerservice@ergotron.com

EMEA: +31.33.45.45.600 / info.eu@ergotron.com

APAC: apaccustomerservice@ergotron.com

Custom: oemsales@ergotron.com

#### © Ergotron, Inc. 03.21.2025 Content subject to change.

Ergotron devices are not intended to cure, treat, mitigate or prevent any disease. Patent information available at www.ergotron.com/patents.