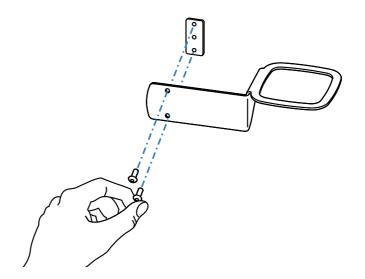

## StyleView Cart Accessory • Sharps Container, Kendall 8900SA

| Sharps Container |           |    |                                                       |
|------------------|-----------|----|-------------------------------------------------------|
|                  | ) ensomen | Α  | В                                                     |
|                  | 1         | 1x |                                                       |
|                  | 2         | 1x | 2x<br>10-32 x 3/8"                                    |
|                  | 3         | 1x |                                                       |
|                  | 4         |    | 10-32 x 1/2" when mounting other es in same location. |