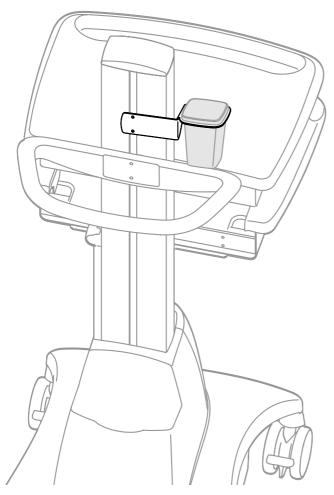

## StyleView Cart Accessory • Sharps Container, Kendall 8900SA

| Sharps Container |           |    |                                                       |
|------------------|-----------|----|-------------------------------------------------------|
|                  | ) ensomen | Α  | В                                                     |
|                  | 1         | 1x |                                                       |
|                  | 2         | 1x | 2x<br>10-32 x 3/8"                                    |
|                  | 3         | 1x |                                                       |
|                  | 4         |    | 10-32 x 1/2" when mounting other es in same location. |