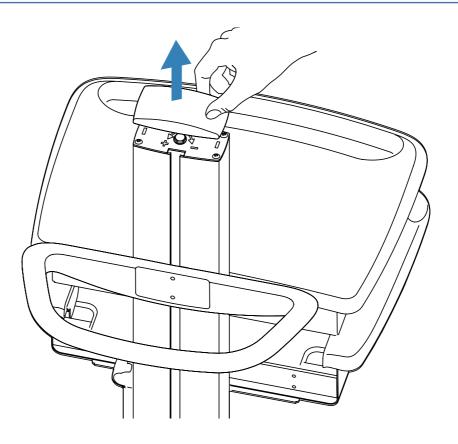

## StyleView Cart Accessory • Sharps Container, Kendall 8900SA

| Sharps Container |           |    |                                                       |
|------------------|-----------|----|-------------------------------------------------------|
|                  | ) ensomen | Α  | В                                                     |
|                  | 1         | 1x |                                                       |
|                  | 2         | 1x | 2x<br>10-32 x 3/8"                                    |
|                  | 3         | 1x |                                                       |
|                  | 4         |    | 10-32 x 1/2" when mounting other es in same location. |