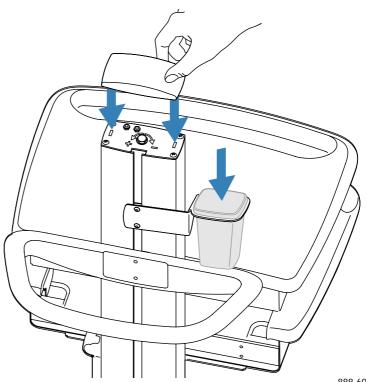

## StyleView Cart Accessory • Sharps Container, Kendall 8900SA

| Sharps Container |           |    |                                                       |
|------------------|-----------|----|-------------------------------------------------------|
|                  | ) ensomen | Α  | В                                                     |
|                  | 1         | 1x |                                                       |
|                  | 2         | 1x | 2x<br>10-32 x 3/8"                                    |
|                  | 3         | 1x |                                                       |
|                  | 4         |    | 10-32 x 1/2" when mounting other es in same location. |