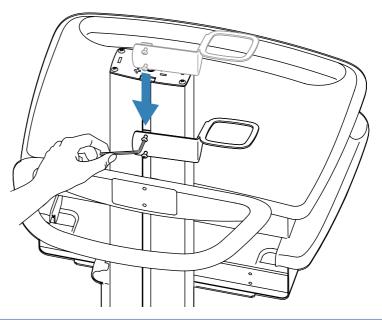

## StyleView Cart Accessory • Sharps Container, Kendall 8900SA

| Sharps Container |           |    |                                                       |
|------------------|-----------|----|-------------------------------------------------------|
|                  | ) ensomen | Α  | В                                                     |
|                  | 1         | 1x |                                                       |
|                  | 2         | 1x | 2x<br>10-32 x 3/8"                                    |
|                  | 3         | 1x |                                                       |
|                  | 4         |    | 10-32 x 1/2" when mounting other es in same location. |