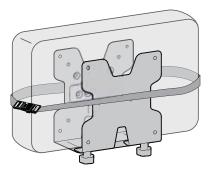

## **Dimensional Illustrations**

This product adds an additional 2 lbs. (1 kg) to your mounting solution. When mounting between a monitor and VESA plate, the mounting solution's monitor weight capacity must be reduced by 2 lbs. (1 kg) when using standard monitors and thin clients which when combined are less than or equal to 2.5" (64 mm) thick. Additional reduction will be required if the combined monitors and thin client are greater than 2.5" (64 mm) thick.