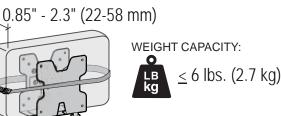

## **Dimensional Illustrations**

This product adds an additional 2 lbs. (1 kg) to your mounting solution. When mounting between a monitor and VESA plate, the mounting solution's monitor weight capacity must be reduced by 2 lbs. (1 kg) when using standard monitors and thin clients which when combined are less than or equal to 2.5" (64 mm) thick. Additional reduction will be required if the combined monitors and thin client are greater than 2.5" (64 mm) thick.