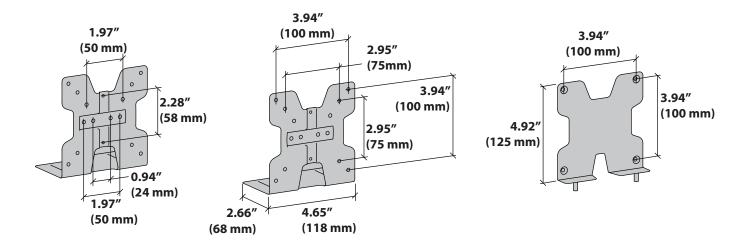

## **Dimensional Illustrations**

This product adds an additional 2 lbs. (1 kg) to your mounting solution. When mounting between a monitor and VESA plate, the mounting solution's monitor weight capacity must be reduced by 2 lbs. (1 kg) when using standard monitors and thin clients which when combined are less than or equal to 2.5" (64 mm) thick. Additional reduction will be required if the combined monitors and thin client are greater than 2.5" (64 mm) thick.