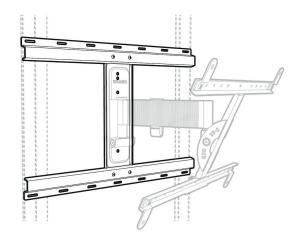

## Fixing kit for PLACO and for EXO mounts

Kit to be fixed on the metal rails of the plasterboards. Designed specifically for the installation of EXO400TW1, EXO400 and EXO600 TW2, TW3 and EXO0LEDTW2 mounts.

Complete solution, supplied with a level-magnet to detect rails and a set of 6 FISCHER screws + expansion tool.

| Color                  | Black          |
|------------------------|----------------|
| Finition               | Epoxy painting |
| Materials              | Steel          |
| Mounting time          | 10 minutes     |
| Person(s) for mounting | 1 person       |
| Warranty               | 10 years       |