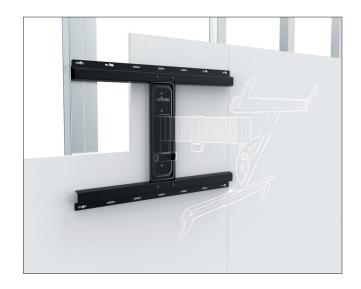

## Fixing kit for PLACO and for EXO mounts

Kit to be fixed on the metal rails of the plasterboards. Designed specifically for the installation of EXO400TW1, EXO400 and EXO600 TW2, TW3 and EXO0LEDTW2 mounts.

Complete solution, supplied with a level-magnet to detect rails and a set of 6 FISCHER screws + expansion tool.

| Color                  | Black          |
|------------------------|----------------|
| Finition               | Epoxy painting |
| Materials              | Steel          |
| Mounting time          | 10 minutes     |
| Person(s) for mounting | 1 person       |
| Warranty               | 10 years       |