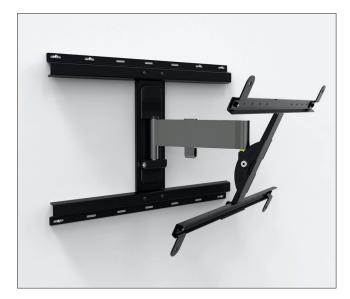

## Fixing kit for PLACO and for EXO mounts

Kit to be fixed on the metal rails of the plasterboards. Designed specifically for the installation of EXO400TW1, EXO400 and EXO600 TW2, TW3 and EXO0LEDTW2 mounts.

Complete solution, supplied with a level-magnet to detect rails and a set of 6 FISCHER screws + expansion tool.

| Color                  | Black          |
|------------------------|----------------|
| Finition               | Epoxy painting |
| Materials              | Steel          |
| Mounting time          | 10 minutes     |
| Person(s) for mounting | 1 person       |
| Warranty               | 10 years       |