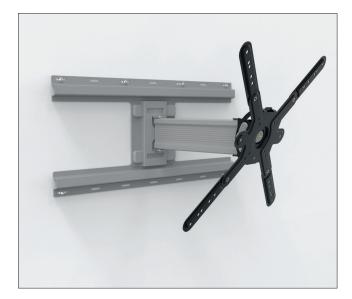

## Fixing kit for PLACO and for CLIFF mounts

Kit to be fixed on the metal rails of the plasterboards. Designed specifically for the installation of CLIFF 200-400-600 T, TW45 and TW90 mounts.

 $\label{lem:complete} Complete \ solution, supplied \ with \ a \ level-magnet \ to \ detect \ rails \ and \ a \ set \ of \ 6 \ FISCHER \ screws \ + \ expansion \ tool.$ 