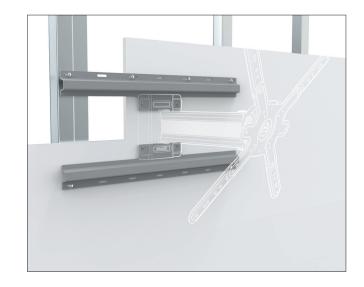

## Fixing kit for PLACO and for CLIFF mounts

Kit to be fixed on the metal rails of the plasterboards. Designed specifically for the installation of CLIFF 200-400-600 T, TW45 and TW90 mounts.

 $\label{lem:complete} Complete \ solution, supplied \ with \ a \ level-magnet \ to \ detect \ rails \ and \ a \ set \ of \ 6 \ FISCHER \ screws \ + \ expansion \ tool.$ 