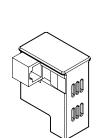

## Dicnlina

**Moonlight** is a charming, round-shaped and one-side open iPad wall mount. It is made of precisely machined aluminum with a grooved, anodized surface. The iPad wall mount has an integrated charging function and is available in 4 distinctive finishes.

## **Product characteristics**

integrated USB-C to USB-C cable for charging