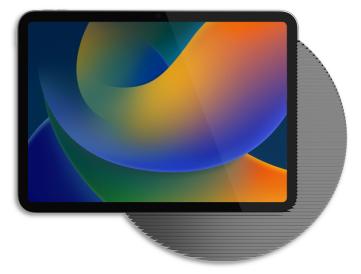

## Dicnlina

**Moonlight** is a charming, round-shaped and one-side open iPad wall mount. It is made of precisely machined aluminum with a grooved, anodized surface. The iPad wall mount has an integrated charging function and is available in 4 distinctive finishes.