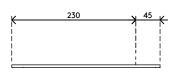

- Suitable for all desk-mounted Viewmate monitor arms with a fixed depth
- Dimensions (w x d x h): 420 x 275 x 5 mm
- Mounting fasteners come with the monitor arm
- Made of steel