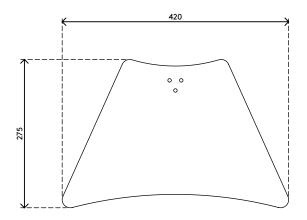

- Suitable for all desk-mounted Viewmate monitor arms with a fixed depth
- Dimensions (w x d x h): 420 x 275 x 5 mm
- Mounting fasteners come with the monitor arm
- Made of steel