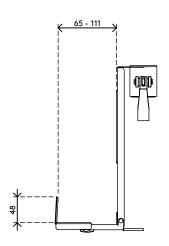

- Suitable for all Viewmate monitor arms, workstations and toolbars
- Easy to adjust in height using a clamp lever
- Snugly fixes an SFF in place using a belt and strap
- Max. weight capacity of 10 kg
- Fits devices with a thickness of 65 111 mm and max. height of 350 mm
- Clamps an SFF with a non-slip foam surface for snug mounting

## viewmate

vertical

65 - 111 mm (2,6 - 4,4")

max. 350 mm (13,8")

10 kg

Viewmate SFF holder - option 432

2016/03/25

52.432