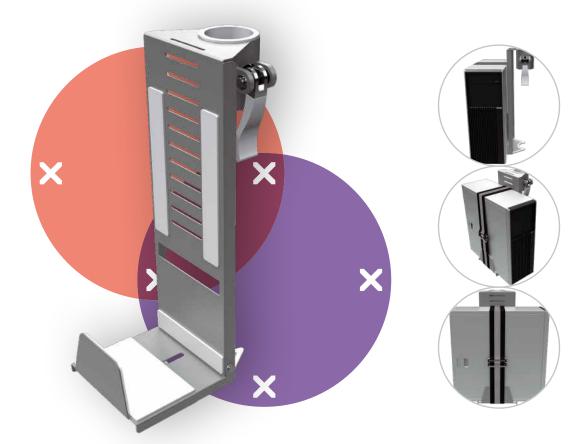

## Viewmate SFF holder - option 432

The Viewmate SFF holder adds functionality to monitor arms, workstations and toolbars. It's mounted on any pole in the Viewmate range and has clamp-lever height adjustment, so your SFF computer is always within reach.

- Suitable for all Viewmate monitor arms, workstations and toolbars
- Easy to adjust in height using a clamp lever
- Snugly fixes an SFF in place using a belt and strap
- Max. weight capacity of 10 kg
- Fits devices with a thickness of 65 111 mm and max. height of 350 mm
- Clamps an SFF with a non-slip foam surface for snug mounting