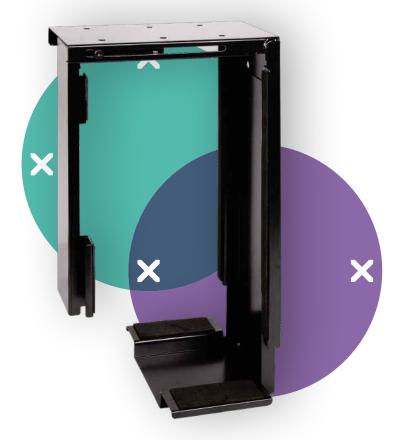

## Viewmate computer holder - desk 313

This fixed computer holder mounts underneath a desktop and keeps a computer off the floor. This way, the computer gathers far less dust and is easier to reach and maintain. The computer holder is fitted with self-adhesive tape on its desk mounting surface. Simply 'stick and screw' to attach it to your desk.

- Mounts underneath desktop
- Self-adhesive tape simplifies installment (stick and screw)
- Max. dimensions (w x d x h): 335 x 203 x 627 mm
- Holds almost any computer between 50 275 mm wide and 380 - 580 mm high
- Height and width adjustable
- Max. weight capacity of 20 kg
- Comes with all necessary fasteners