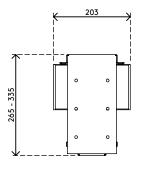

- Mounts underneath desktop
- Self-adhesive tape simplifies installment (stick and screw)
- Max. dimensions (w x d x h): 335 x 203 x 627 mm
- Holds almost any computer between 50 275 mm wide and 380 - 580 mm high
- Height and width adjustable
- Max. weight capacity of 20 kg
- Comes with all necessary fasteners