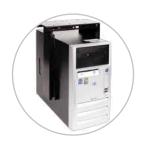

## Viewmate computer holder - desk 313

This fixed computer holder mounts underneath a desktop and keeps a computer off the floor. This way, the computer gathers far less dust and is easier to reach and maintain. The computer holder is fitted with self-adhesive tape on its desk mounting surface. Simply 'stick and screw' to attach it to your desk.

- Mounts underneath desktop
- Self-adhesive tape simplifies installment (stick and screw)
- Max. dimensions (w x d x h): 335 x 203 x 627 mm
- Holds almost any computer between 50 275 mm wide and 380 - 580 mm high
- Height and width adjustable
- Max. weight capacity of 20 kg
- Comes with all necessary fasteners