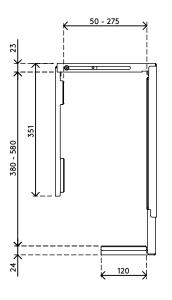

- Mounts underneath desktop
- Self-adhesive tape simplifies installment (stick and screw)
- Max. dimensions (w x d x h): 335 x 203 x 627 mm
- Holds almost any computer between 50 275 mm wide and 380 - 580 mm high
- Height and width adjustable
- Max. weight capacity of 20 kg
- Comes with all necessary fasteners