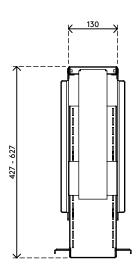

- Mounts underneath desktop
- Self-adhesive tape simplifies installment (stick and screw)
- Max. dimensions (w x d x h): 335 x 203 x 627 mm
- Holds almost any computer between 50 275 mm wide and 380 - 580 mm high
- Height and width adjustable
- Max. weight capacity of 20 kg
- Comes with all necessary fasteners