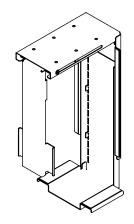

## Viewmate computer holder - desk 313

This fixed computer holder mounts underneath a desktop and keeps a computer off the floor. This way, the computer gathers far less dust and is easier to reach and maintain. The computer holder is fitted with self-adhesive tape on its desk mounting surface. Simply 'stick and screw' to attach it to your desk.

- Mounts underneath desktop
- Self-adhesive tape simplifies installment (stick and screw)
- Max. dimensions (w x d x h): 335 x 203 x 627 mm
- Holds almost any computer between 50 275 mm wide and 380 - 580 mm high
- Height and width adjustable
- Max. weight capacity of 20 kg
- Comes with all necessary fasteners