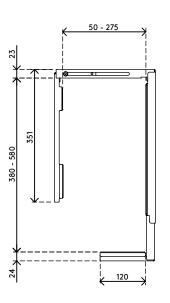

- Mounts underneath desktop
- Self-adhesive tape simplifies installment (stick and screw)
- Max. dimensions (w x d x h): 335 x 203 x 627 mm
- Holds almost any computer between 50 275 mm wide and 380 - 580 mm high
- Height and width adjustable
- Max. weight capacity of 20 kg
- Comes with all necessary fasteners