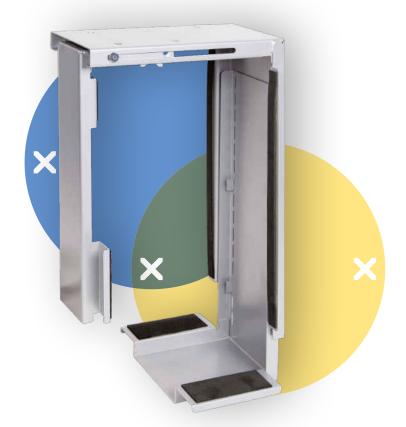

## Viewmate computer holder - desk 312

This fixed computer holder mounts underneath a desktop and keeps a computer off the floor. This way, the computer gathers far less dust and is easier to reach and maintain. The computer holder is fitted with self-adhesive tape on its desk mounting surface. Simply 'stick and screw' to attach it to your desk.

- Mounts underneath desktop
- Self-adhesive tape simplifies installment (stick and screw)
- Max. dimensions (w x d x h): 335 x 203 x 627 mm
- Holds almost any computer between 50 275 mm wide and 380 - 580 mm high
- Height and width adjustable
- Max. weight capacity of 20 kg
- Comes with all necessary fasteners