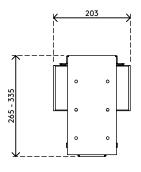

- Mounts underneath desktop
- Self-adhesive tape simplifies installment (stick and screw)
- Max. dimensions (w x d x h): 335 x 203 x 627 mm
- Holds almost any computer between 50 275 mm wide and 380 - 580 mm high
- Height and width adjustable
- Max. weight capacity of 20 kg
- Comes with all necessary fasteners