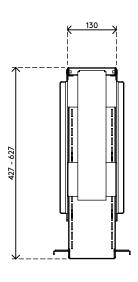

- Mounts underneath desktop
- Self-adhesive tape simplifies installment (stick and screw)
- Max. dimensions (w x d x h): 335 x 203 x 627 mm
- Holds almost any computer between 50 275 mm wide and 380 - 580 mm high
- Height and width adjustable
- Max. weight capacity of 20 kg
- Comes with all necessary fasteners