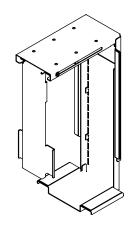

## Viewmate computer holder - desk 312

This fixed computer holder mounts underneath a desktop and keeps a computer off the floor. This way, the computer gathers far less dust and is easier to reach and maintain. The computer holder is fitted with self-adhesive tape on its desk mounting surface. Simply 'stick and screw' to attach it to your desk.

- Mounts underneath desktop
- Self-adhesive tape simplifies installment (stick and screw)
- Max. dimensions (w x d x h): 335 x 203 x 627 mm
- Holds almost any computer between 50 275 mm wide and 380 - 580 mm high
- Height and width adjustable
- Max. weight capacity of 20 kg
- Comes with all necessary fasteners