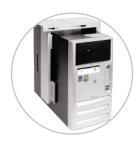

## Viewmate computer holder - desk 312

This fixed computer holder mounts underneath a desktop and keeps a computer off the floor. This way, the computer gathers far less dust and is easier to reach and maintain. The computer holder is fitted with self-adhesive tape on its desk mounting surface. Simply 'stick and screw' to attach it to your desk.

- Mounts underneath desktop
- Self-adhesive tape simplifies installment (stick and screw)
- Max. dimensions (w x d x h): 335 x 203 x 627 mm
- Holds almost any computer between 50 275 mm wide and 380 - 580 mm high
- Height and width adjustable
- Max. weight capacity of 20 kg
- Comes with all necessary fasteners