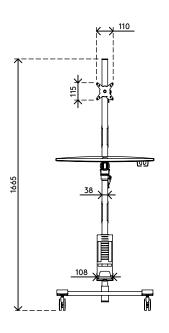

- SFF holder fits devices with a thickness of 65 111 mm and max. height of 350 mm
- Trolley dimensions (w x d x h): 636 x 600 x 1665 mm
- Max. weight capacity: keyboard & mouse platform 5 kg, SFF holder 10 kg, monitor mount 15 kg