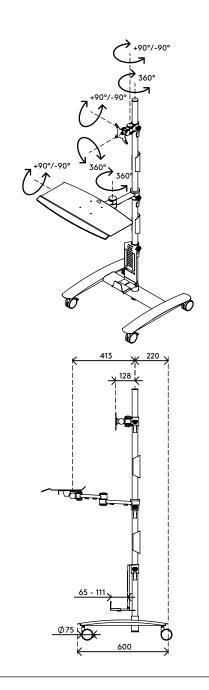

- Data entry trolley with big lockable castors (75 mm diameter)
- Convenient clamp lever on height adjustable parts locks them in place
- Able to hold a monitor, mouse and keyboard and a small form factor computer
- VESA MIS-D 75 x 75/100 x 100 mm compatible
- Cable covers keep cables neatly together
- Keyboard & mouse platform is tiltable and depth adjustable

- SFF holder fits devices with a thickness of 65 111 mm and max. height of 350 mm
- Trolley dimensions (w x d x h): 636 x 600 x 1665 mm
- Max. weight capacity: keyboard & mouse platform 5 kg, SFF holder 10 kg, monitor mount 15 kg

## viewmate

vesa 75 x 75/100 x 100 +90°/-90° 360°

Viewmate workstation - floor 702

2016/03/25

52.702

+90°/-90°

**1** 800 x 690 x 285 mm

1 pcs