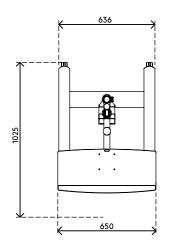

- SFF holder fits devices with a thickness of 65 111 mm and max. height of 350 mm
- Trolley dimensions (w x d x h): 636 x 600 x 1665 mm
- Max. weight capacity: keyboard & mouse platform 5 kg, SFF holder 10 kg, monitor mount 15 kg