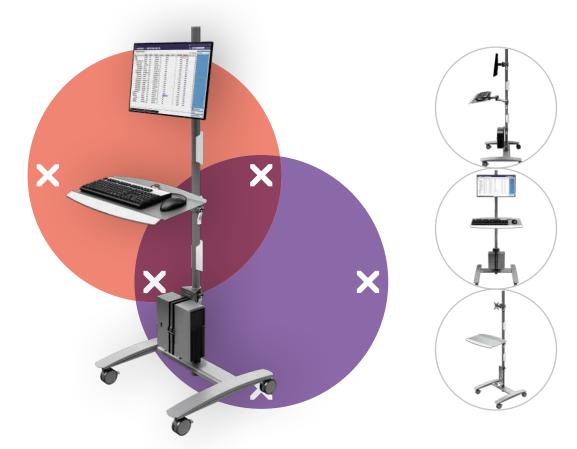

## Viewmate workstation - floor 702

Create a data entry workstation where and when it's needed with this sturdy trolley that's easy to move around. It supports sit-stand working and all parts are independently height adjustable, making sure anyone can work comfortably. Because this trolley has big lockable castors, doorways won't present a threshold.

- Data entry trolley with big lockable castors (75 mm diameter)
- Convenient clamp lever on height adjustable parts locks them in place
- Able to hold a monitor, mouse and keyboard and a small form factor computer
- VESA MIS-D 75 x 75/100 x 100 mm compatible
- Cable covers keep cables neatly together
- Keyboard & mouse platform is tiltable and depth adjustable

- SFF holder fits devices with a thickness of 65 111 mm and max. height of 350 mm
- Trolley dimensions (w x d x h): 636 x 600 x 1665 mm
- Max. weight capacity: keyboard & mouse platform 5 kg, SFF holder 10 kg, monitor mount 15 kg