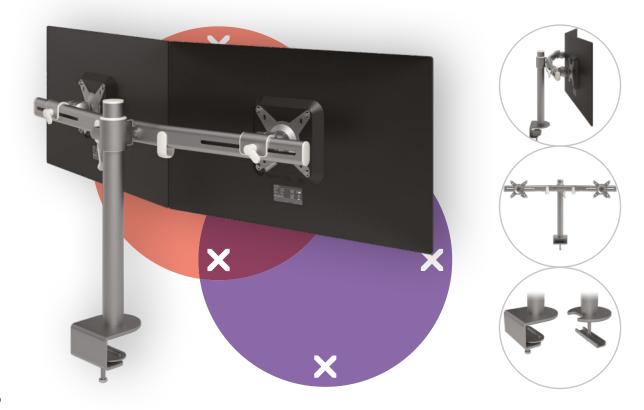

## Viewmate monitor arm - desk 642

This dual monitor arm combines strength, practicality and usability in one package. The clamp lever lets you adjust the height of your monitors with the greatest of ease. With cable management on the crossbar and pole, this product offers a practical and user-friendly way to achieve a great and affordable dual monitor set-up.

- Easy to adjust in height using a clamp lever
- Static height adjustment range of 295 mm
- Fixed depth
- Fitted with cable clips and cable loop ties to guide cables tidily
- Main components made of steel
- VESA MIS-D 75 x 75/100 x 100 mm compatible
- Monitor: tilt +90°/-90°, rotate 360°

- Arm: swivel 360°
- Weight capacity max. 15 kg per monitor
- Monitor size limit: width 640 height 712 mm
- Comes with a desk clamp mount and bolt-through desk mount
- Suitable for a desktop thickness of 5 up to 40 (clamp) or 50 mm (bolt through)