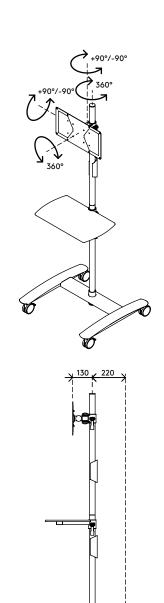

## Viewmate workstation - floor 712

This AV trolley is perfect for company presentations or classrooms. Both its TV screen/monitor mount and its media device platform are independently height adjustable, making sure the audience gets the best possible viewing angle. Because this trolley has big lockable castors, doorways won't present a threshold.

- AV trolley with big lockable castors (75 mm diameter)
- Convenient clamp lever on height adjustable parts locks them in place
- Able to hold a monitor or flat screen TV and most media devices
- VESA 200 x 100/200 x 200/400 x 200 mm compatible
- Cable covers keep cables neatly together
- Trolley (w x d x h): 636 x 600 x 1665 mm
- Max. weight capacity: platform 10 kg, display mount 15 kg

## viewmate

vesa max. 400 x 200 mm +90°/-90° +90°/-90° 360°

Viewmate workstation - floor 712

52.712

**⊕**↑ 800 x 690 x 285 mm

1 pcs

silver

19,8 kg