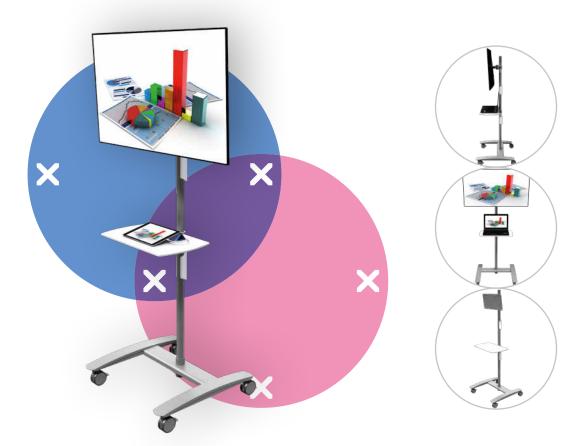

## Viewmate workstation - floor 712

This AV trolley is perfect for company presentations or classrooms. Both its TV screen/monitor mount and its media device platform are independently height adjustable, making sure the audience gets the best possible viewing angle. Because this trolley has big lockable castors, doorways won't present a threshold.

- AV trolley with big lockable castors (75 mm diameter)
- Convenient clamp lever on height adjustable parts locks them in place
- Able to hold a monitor or flat screen TV and most media devices
- VESA 200 x 100/200 x 200/400 x 200 mm compatible
- Cable covers keep cables neatly together
- Trolley (w x d x h): 636 x 600 x 1665 mm
- Max. weight capacity: platform 10 kg, display mount 15 kg