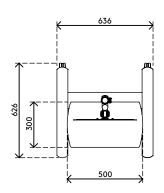

- AV trolley with big lockable castors (75 mm diameter)
- Convenient clamp lever on height adjustable parts locks them in place
- Able to hold a monitor or flat screen TV and most media devices
- VESA 200 x 100/200 x 200/400 x 200 mm compatible
- Cable covers keep cables neatly together
- Trolley (w x d x h): 636 x 600 x 1665 mm
- Max. weight capacity: platform 10 kg, display mount 15 kg