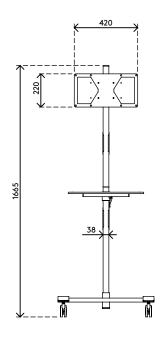

- AV trolley with big lockable castors (75 mm diameter)
- Convenient clamp lever on height adjustable parts locks them in place
- Able to hold a monitor or flat screen TV and most media devices
- VESA 200 x 100/200 x 200/400 x 200 mm compatible
- Cable covers keep cables neatly together
- Trolley (w x d x h): 636 x 600 x 1665 mm
- Max. weight capacity: platform 10 kg, display mount 15 kg