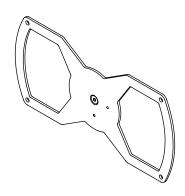

## Viewlite VESA 200 x 100 mount - option 020

Fits monitors with a 200 x 100 mm VESA mounting pattern and is compatible with the Viewlite quick release system. This makes it easy to mount onto any Viewlite monitor arm.

Note: Though this mount is designed to accommodate larger monitors, please make sure your monitor does not exceed the maximum monitor dimensions or weight your monitor arm can support.

- VESA MIS-E 200 x 100 mm compatible
- Exclusively compatible with the Viewlite quick-release VESA system
- Monitor rotation lock can be enabled
- Always consider the max. monitor size and weight supported by your monitor arm