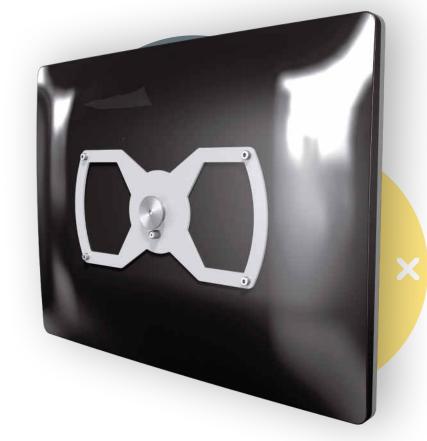

## Viewlite VESA 200 x 100 mount - option 020

Fits monitors with a 200 x 100 mm VESA mounting pattern and is compatible with the Viewlite quick release system. This makes it easy to mount onto any Viewlite monitor arm.

Note: Though this mount is designed to accommodate larger monitors, please make sure your monitor does not exceed the maximum monitor dimensions or weight your monitor arm can support.

- VESA MIS-E 200 x 100 mm compatible
- Exclusively compatible with the Viewlite quick-release VESA system
- Monitor rotation lock can be enabled
- Always consider the max. monitor size and weight supported by your monitor arm