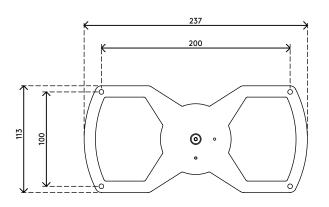

## Viewlite VESA 200 x 100 mount - option 020

Fits monitors with a 200 x 100 mm VESA mounting pattern and is compatible with the Viewlite quick release system. This makes it easy to mount onto any Viewlite monitor arm.

Note: Though this mount is designed to accommodate larger monitors, please make sure your monitor does not exceed the maximum monitor dimensions or weight your monitor arm can support.

- VESA MIS-E 200 x 100 mm compatible
- Exclusively compatible with the Viewlite quick-release VESA system
- Monitor rotation lock can be enabled
- Always consider the max. monitor size and weight supported by your monitor arm

200 x 100

58.020

314 x 162 x 38 mm

white

0,442 kg

805410580209