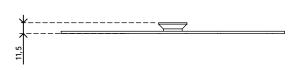

58.020

## Viewlite VESA 200 x 100 mount - option 020

Fits monitors with a 200 x 100 mm VESA mounting pattern and is compatible with the Viewlite quick release system. This makes it easy to mount onto any Viewlite monitor arm.

Note: Though this mount is designed to accommodate larger monitors, please make sure your monitor does not exceed the maximum monitor dimensions or weight your monitor arm can support.

- VESA MIS-E 200 x 100 mm compatible
- Exclusively compatible with the Viewlite quick-release VESA system
- Monitor rotation lock can be enabled
- Always consider the max. monitor size and weight supported by your monitor arm















200 x 100



58.020



314 x 162 x 38 mm





white



0,442 kg

805410580209