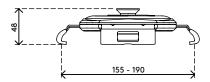

- Tablet can be locked in place, preventing its removal
- Smallest possible tablet dimensions (h x w x d): 225 x 155 x 0 mm
- Largest possible tablet dimensions (h x w x d): 265 x 190 x 15 mm

Viewlite universal tablet holder - option 053