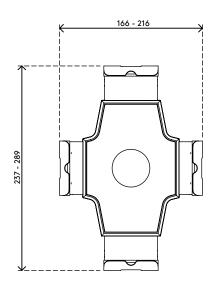

- Tablet can be locked in place, preventing its removal
- Smallest possible tablet dimensions (h x w x d): 225 x 155 x 0 mm
- Largest possible tablet dimensions (h x w x d): 265 x 190 x 15 mm

Viewlite universal tablet holder - option 053