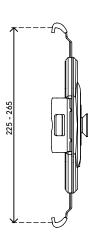

- Tablet can be locked in place, preventing its removal
- Smallest possible tablet dimensions (h x w x d): 225 x 155 x 0 mm
- Largest possible tablet dimensions (h x w x d): 265 x 190 x 15 mm

Viewlite universal tablet holder - option 053