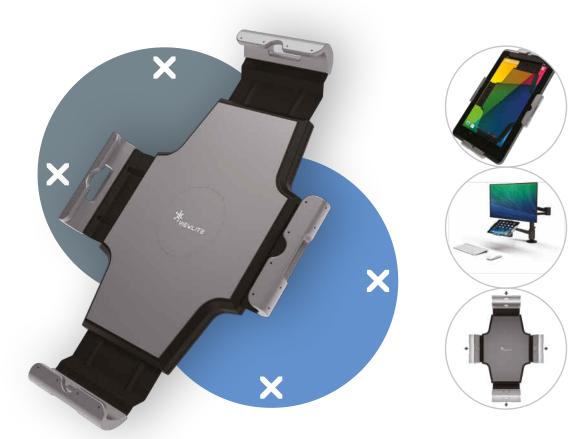

## Viewlite universal tablet holder - option 053

When mounted onto a Viewlite monitor arm, the tablet holder not only holds almost any tablet snugly and securely in place. It also lets you raise your tablet to eye level so it aligns seamlessly with your main display monitor. Due to its quick release mounting head you can switch easily between your tablet holder and other Viewlite options.

- Very fast installation
- Designed to keep all ports and buttons fully accessible
- Exclusively compatible with the Viewlite quick-release VESA system
- Grey corner grippers made of soft synthetic material
- Tablet is easily inserted or removed

- Tablet can be locked in place, preventing its removal
- Smallest possible tablet dimensions (h x w x d): 225 x 155 x 0 mm
- Largest possible tablet dimensions (h x w x d): 265 x 190 x 15 mm

Viewlite universal tablet holder - option 053