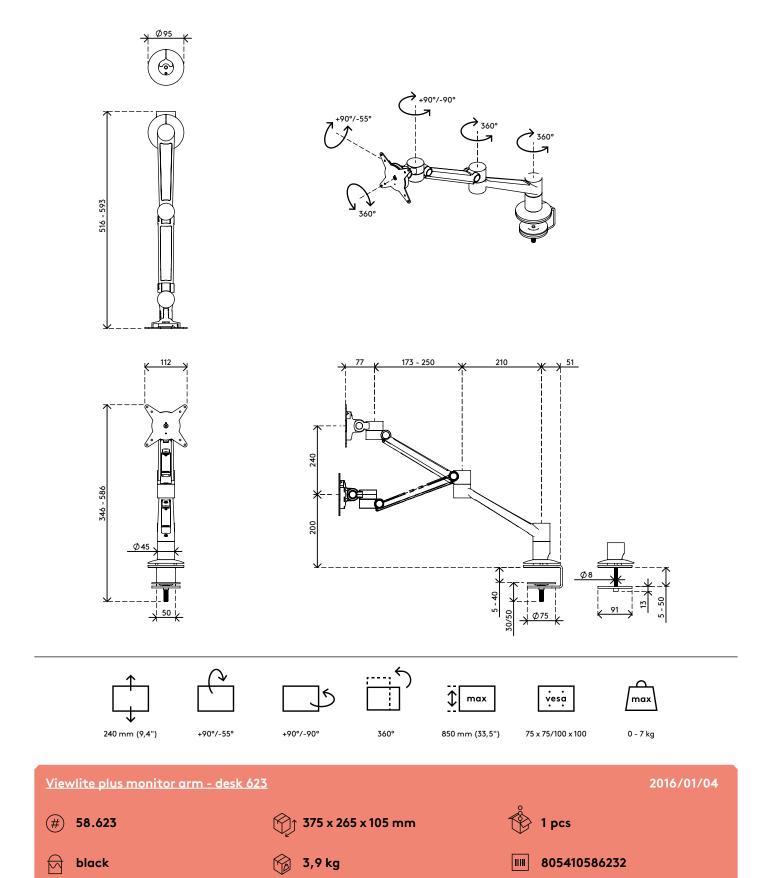

58.623

## Viewlite plus monitor arm - desk 623

Perfect for hot desking or collaborative working. It's easy to use and with the swivel limiter, which reduces the chance of bumping into walls or desks, you can locate it pretty well anywhere. Cables are easily hidden in the arm's aluminium extensions to create a tidy, professional impression.

- Dynamic height adjustment range of 240 mm
- Independent depth adjustment
- Integrated cable management
- Main components made of aluminium
- 40% of aluminium content is already recycled
- VESA MIS-D 75 x 75/100 x 100 mm compatible
- Rotate 360°, tilt +90°/-55°, swivel 360°
- Weight capacity min. 0 kg max. 7 kg per monitor
- Comes with a desk clamp mount and bolt-through desk mount
- Suitable for a desktop thickness of 5 up to 40 (clamp) or 50 mm (bolt through)
- Monitor size limit: height 850 mm
- Fitted with a practical quick-release VESA system
- Monitor rotation lock can be enabled
- Swivel limiter pre-set to +90°/-90° (can be disabled)