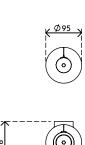

- Comes with a desk clamp mount and bolt-through desk mount
- Suitable for a desktop thickness of 5 up to 40 (clamp) or 50 mm (bolt through)
- Monitor size limit: height 816 mm
- Fitted with a practical quick-release VESA system
- Monitor rotation lock can be enabled