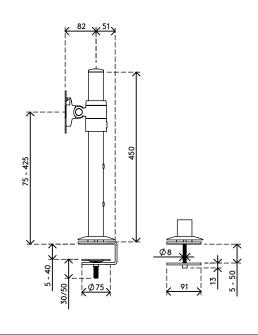

- Static height adjustment range of 350 mm
- Fixed depth
- Integrated cable management
- Main components made of aluminium
- 40% of aluminium content is already recycled
- VESA MIS-D 75 x 75/100 x 100 mm compatible
- Rotate 360°, tilt +65°/-65°, swivel 360°
- Weight capacity max. 8 kg per monitor

- Comes with a desk clamp mount and bolt-through desk mount
- Suitable for a desktop thickness of 5 up to 40 (clamp) or 50 mm (bolt through)
- Monitor size limit: height 816 mm
- Fitted with a practical quick-release VESA system
- Monitor rotation lock can be enabled