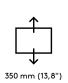

- Static height adjustment range of 350 mm
- Fixed depth
- Integrated cable management
- Main components made of aluminium
- 40% of aluminium content is already recycled
- VESA MIS-D 75 x 75/100 x 100 mm compatible
- Rotate 360°, tilt +65°/-65°, swivel 360°
- Weight capacity max. 8 kg per monitor