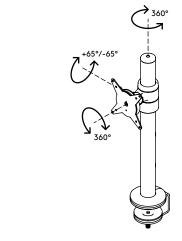

- Static height adjustment range of 350 mm
- Fixed depth
- Integrated cable management
- Main components made of aluminium
- 40% of aluminium content is already recycled
- VESA MIS-D 75 x 75/100 x 100 mm compatible
- Rotate 360°, tilt +65°/-65°, swivel 360°
- Weight capacity max. 8 kg per monitor