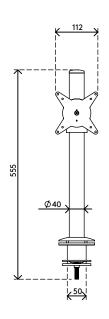

- Static height adjustment range of 350 mm
- Fixed depth
- Integrated cable management
- Main components made of aluminium
- 40% of aluminium content is already recycled
- VESA MIS-D 75 x 75/100 x 100 mm compatible
- Rotate 360°, tilt +65°/-65°, swivel 360°
- Weight capacity max. 8 kg per monitor

- Comes with a desk clamp mount and bolt-through desk mount
- Suitable for a desktop thickness of 5 up to 40 (clamp) or 50 mm (bolt through)
- Monitor size limit: height 816 mm
- Fitted with a practical quick-release VESA system
- Monitor rotation lock can be enabled