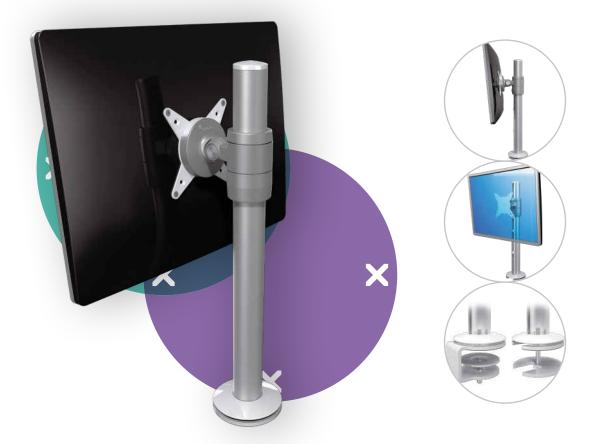

## Viewlite monitor arm - desk 102

The proximity of monitor and pole makes this is an ideal, compact POS (Point Of Sale) solution. Stepless height adjustment lets each user find their own optimal ergonomic position. Cables are easily hidden in the aluminium pole to create a tidy, professional impression.

- Comes with a desk clamp mount and bolt-through desk mount
- Suitable for a desktop thickness of 5 up to 40 (clamp) or 50 mm (bolt through)
- Monitor size limit: height 816 mm
- Fitted with a practical quick-release VESA system
- Monitor rotation lock can be enabled