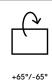

- Static height adjustment range of 350 mm
- Fixed depth
- Integrated cable management
- Main components made of aluminium
- 40% of aluminium content is already recycled
- VESA MIS-D 75 x 75/100 x 100 mm compatible
- Rotate 360°, tilt +65°/-65°, swivel 360°
- Weight capacity max. 8 kg per monitor