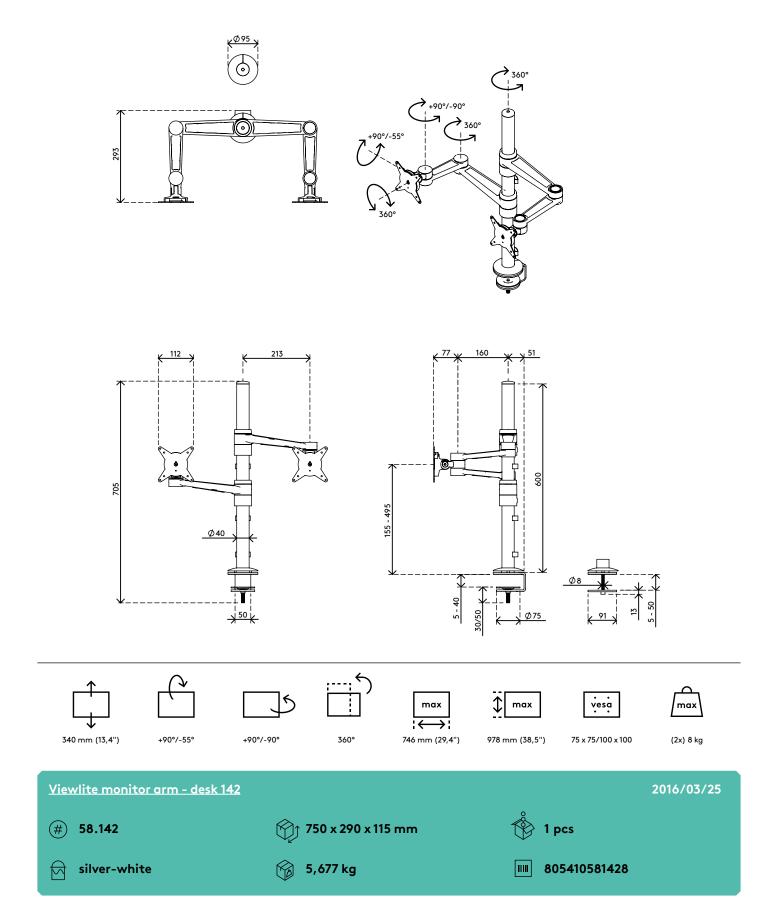

## Viewlite monitor arm - desk 142

Designed for dual monitor applications. With the arm heights individually adjustable, you can align your monitors perfectly, even if they're different sizes or weights. With its four extensions you can also adjust each monitor independently and even make a face-to-face setup.

- Static height adjustment range of 340 mm
- Independent depth adjustment
- Integrated cable management
- Main components made of aluminium
- 40% of aluminium content is already recycled
- VESA MIS-D 75 x 75/100 x 100 mm compatible
- Rotate 360°, tilt +90°/-55°, swivel 360°
- Weight capacity max. 8 kg per monitor
- Comes with a desk clamp mount and bolt-through desk mount
- Suitable for a desktop thickness of 5 up to 40 (clamp) or 50 mm (bolt through)
- Monitor size limit: width 746 height 978 mm
- Fitted with a practical quick-release VESA system
- Monitor rotation lock can be enabled