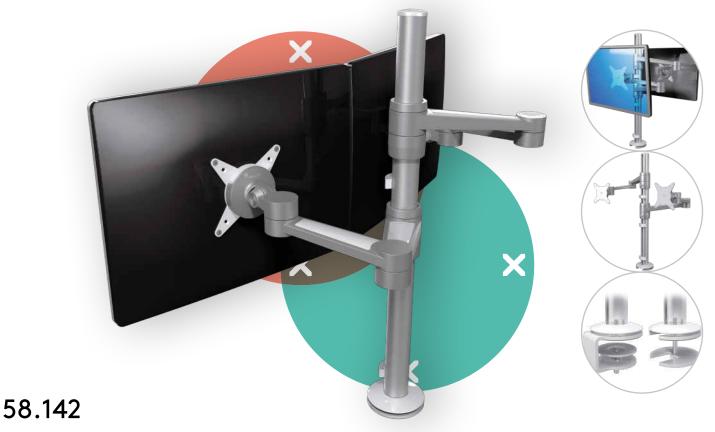

## Viewlite monitor arm - desk 142

Designed for dual monitor applications. With the arm heights individually adjustable, you can align your monitors perfectly, even if they're different sizes or weights. With its four extensions you can also adjust each monitor independently and even make a face-to-face setup.