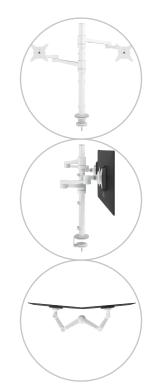

## Viewlite monitor arm - desk 140

Designed for dual monitor applications. With the arm heights individually adjustable, you can align your monitors perfectly, even if they're different sizes or weights. With its four extensions you can also adjust each monitor independently and even make a face-to-face setup.

- Static height adjustment range of 340 mm (13,4")
- Independent depth adjustment
- Integrated cable management
- Main components made of aluminium
- 40% of aluminium content is already recycled
- VESA MIS-D 75 x 75/100 x 100 mm compatible
- Monitor: tilt +55°/-55°, swivel +90°/-90°, rotate 360°
- Arm: swivel 360°
- Weight capacity max. 8 kg (17,6 lb) per monitor

- Comes with a desk clamp mount and bolt-through desk mount
- Suitable for a desktop thickness of 5 up to 40 mm (0,2" -1,6") (clamp) or 50 mm (2,0") (bolt through)
- Monitor size limit: width 746 mm (29,4") height 978 mm (38,5")
- Fitted with a practical quick-release VESA system
- Monitor rotation lock can be enabled