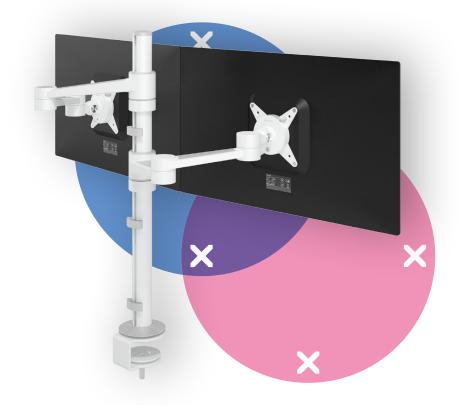

## Viewlite monitor arm - desk 140

Designed for dual monitor applications. With the arm heights individually adjustable, you can align your monitors perfectly, even if they're different sizes or weights. With its four extensions you can also adjust each monitor independently and even make a face-to-face setup.

- Static height adjustment range of 340 mm (13,4")
- Independent depth adjustment
- Integrated cable management
- Main components made of aluminium
- 40% of aluminium content is already recycled
- VESA MIS-D 75 x 75/100 x 100 mm compatible
- Monitor: tilt +55°/-55°, swivel +90°/-90°, rotate 360°
- Arm: swivel 360°
- Weight capacity max. 8 kg (17,6 lb) per monitor

- Comes with a desk clamp mount and bolt-through desk mount
- Suitable for a desktop thickness of 5 up to 40 mm (0,2" -1,6") (clamp) or 50 mm (2,0") (bolt through)
- Monitor size limit: width 746 mm (29,4") height 978 mm (38,5")
- Fitted with a practical quick-release VESA system
- Monitor rotation lock can be enabled