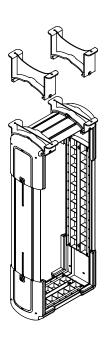

## Viewlite computer holder - desk 200

Ideal for desktop/workstation computers, this holder snugly accommodates most PCs and is easy to mount vertically or horizontally.

• Mounts underneath desktop

35.200

- Includes large mounting brackets to get around desk frame
- Max. dimensions CPU vertically between 156 205 mm wide and 390 - 570 mm high
- Max. dimensions CPU horizontally between 390-570 mm wide and 156-205 mm high
- Height and width adjustable
- Max. weight capacity of 30 kg
- Made of recycled ABS
- Easy to (un) mount