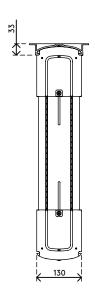

- Includes large mounting brackets to get around desk frame
- Max. dimensions CPU vertically between 156 205 mm wide and 390 - 570 mm high
- Max. dimensions CPU horizontally between 390-570 mm wide and 156-205 mm high
- Height and width adjustable
- Max. weight capacity of 30 kg
- Made of recycled ABS
- Easy to (un) mount

460 x 220 x 130 mm

1 pcs

white

1,865 kg

IIIII

805410352004