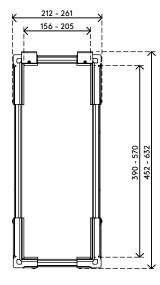

- Includes large mounting brackets to get around desk frame
- Max. dimensions CPU vertically between 156 205 mm wide and 390 - 570 mm high
- Max. dimensions CPU horizontally between 390-570 mm wide and 156-205 mm high
- Height and width adjustable
- Max. weight capacity of 30 kg
- Made of recycled ABS
- Easy to (un) mount

## viewlite

horizontal/vertical

156 - 205 mm (6,1 - 8,0")

390 - 570 mm (15,3 - 22,4")

30 kg

Viewlite computer holder - desk 200

2016/03/25

35.200