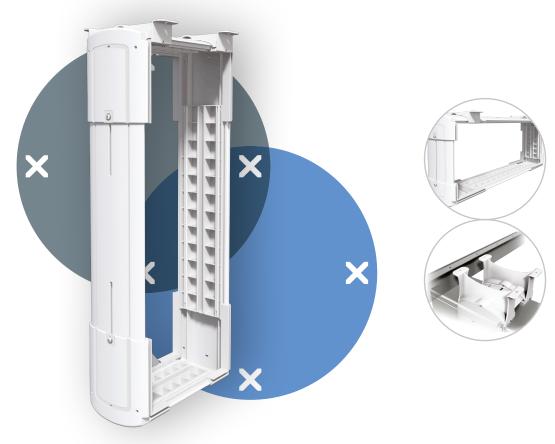

## Viewlite computer holder - desk 200

Ideal for desktop/workstation computers, this holder snugly accommodates most PCs and is easy to mount vertically or horizontally.

• Mounts underneath desktop

35.200

- Includes large mounting brackets to get around desk frame
- Max. dimensions CPU vertically between 156 205 mm wide and 390 - 570 mm high
- Max. dimensions CPU horizontally between 390-570 mm wide and 156-205 mm high
- Height and width adjustable
- Max. weight capacity of 30 kg
- Made of recycled ABS
- Easy to (un) mount