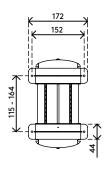

- Includes large mounting brackets to get around desk frame
- Max. dimensions CPU vertically between 156 205 mm wide and 390 - 570 mm high
- Max. dimensions CPU horizontally between 390-570 mm wide and 156-205 mm high
- Height and width adjustable
- Max. weight capacity of 30 kg
- Made of recycled ABS
- Easy to (un) mount

## viewlite

horizontal/vertical

156 - 205 mm (6,1 - 8,0")

390 - 570 mm (15,3 - 22,4")

30 kg

Viewlite computer holder - desk 200

2016/03/25

35.200