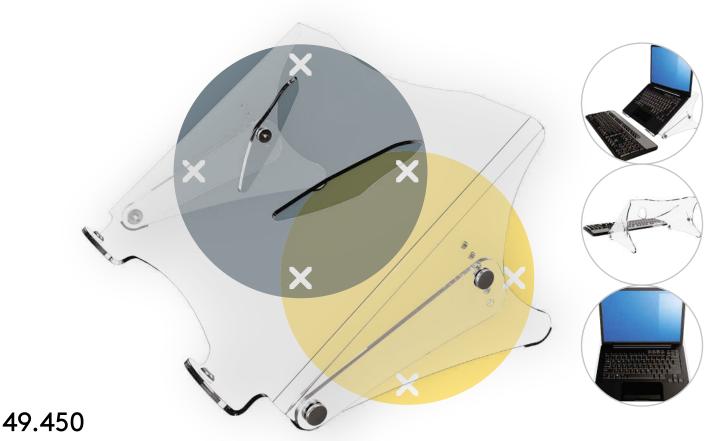

## Addit notebook riser - adjustable 450

This height adjustable acrylic notebook riser inclines and raises a notebook's screen to eye-level. This makes it easier and more pleasant to work on your notebook for longer periods of time. This version has cut-outs that promote airflow to the notebook's air intakes. To be used with additional keyboard and mouse.

- Suitable for notebooks up to 15"
- Raises a notebook to eye level
- Leaves all notebook ports and drives accessible
- 4 mm thick clear acrylic
- Max. weight capacity of 6 kg
- To be used with additional keyboard and mouse
- Height adjustable from 134 204 mm in 5 steps
- Dimensions (w x d x h): 350 x 270 x 134 204 mm