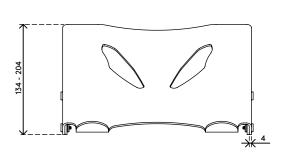

- Suitable for notebooks up to 15"
- Raises a notebook to eye level
- Leaves all notebook ports and drives accessible
- 4 mm thick clear acrylic
- Max. weight capacity of 6 kg
- To be used with additional keyboard and mouse
- Height adjustable from 134 204 mm in 5 steps
- Dimensions (w x d x h): 350 x 270 x 134 204 mm