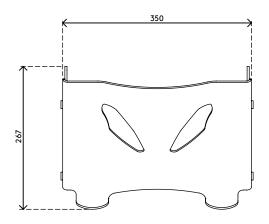

- Suitable for notebooks up to 15"
- Raises a notebook to eye level
- Leaves all notebook ports and drives accessible
- 4 mm thick clear acrylic
- Max. weight capacity of 6 kg
- To be used with additional keyboard and mouse
- Height adjustable from 134 204 mm in 5 steps
- Dimensions (w x d x h): 350 x 270 x 134 204 mm