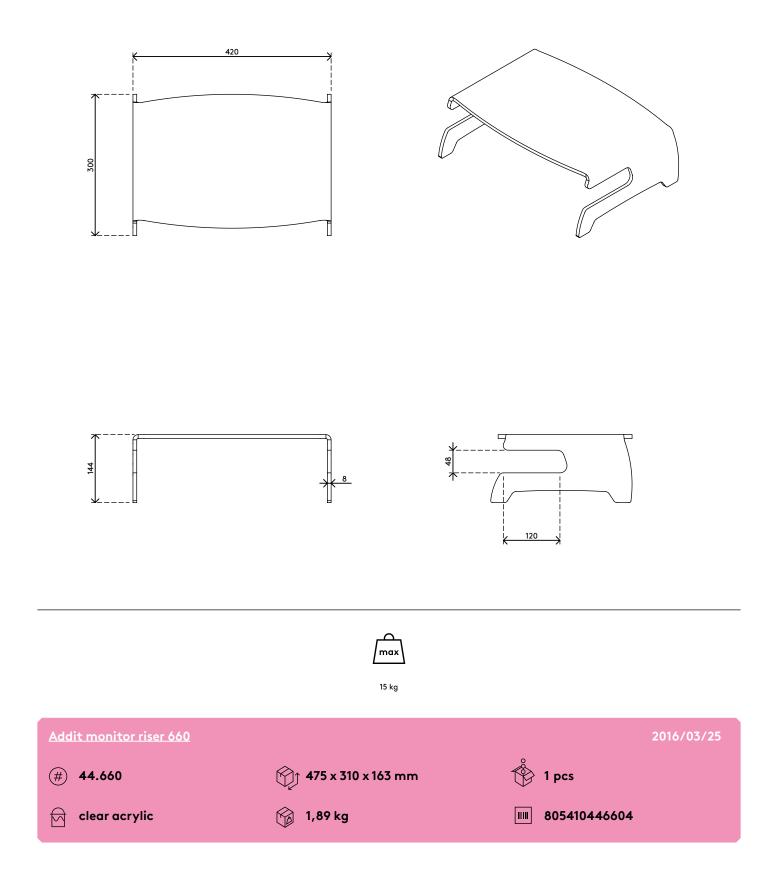

## 44.660 Addit monitor riser 660

Raises your monitor to eye-level and fits most notebooks to create what you could also call a notebook centre. Connect a monitor, keyboard and mouse to your notebook to start using it as a desktop computer. The shape of this monitor riser ensures your notebook's ports and drives stay accessible.

- Suitable for monitors up to 15 kg
- Suitable for notebooks up to 350 mm wide
- With cut-outs for ROM-drive and cable access
- 8 mm thick clear acrylic
- Saves desk space
- Dimensions (w x d x h): 420 x 300 x 144 mm
- Stores the notebook underneath the monitor