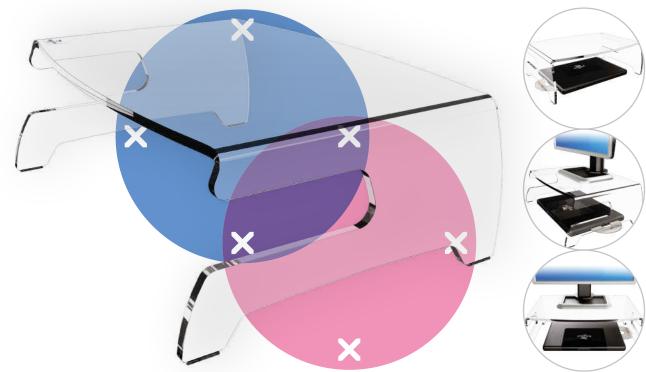

## 44.660 Addit monitor riser 660

Raises your monitor to eye-level and fits most notebooks to create what you could also call a notebook centre. Connect a monitor, keyboard and mouse to your notebook to start using it as a desktop computer. The shape of this monitor riser ensures your notebook's ports and drives stay accessible.

- Suitable for monitors up to 15 kg
- Suitable for notebooks up to 350 mm wide
- With cut-outs for ROM-drive and cable access
- 8 mm thick clear acrylic
- Saves desk space
- Dimensions (w x d x h): 420 x 300 x 144 mm
- Stores the notebook underneath the monitor