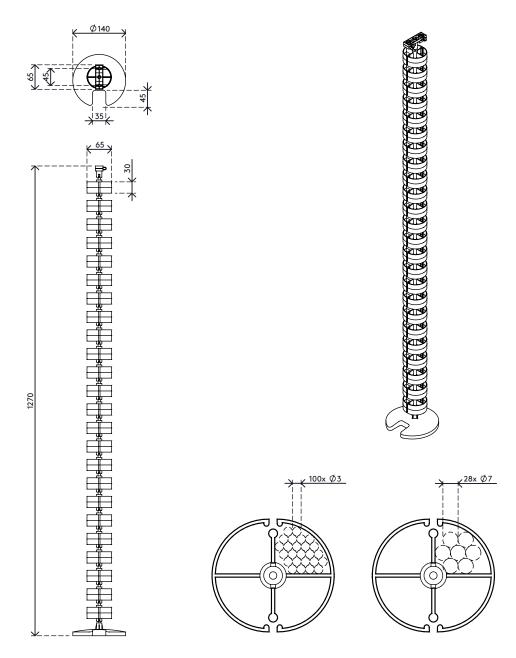

## Addit cable worm 127 cm 210

The cable worm is an attractive solution that neatly guides and bundles cables between a desk and floor. It's suitable for stand-up height desks up to 1270 mm and has a weighted floor plate for added stability and to ensure it stays straight.

- Length: 1270 mm
- Under desk cable manager
- Suitable for stand-up height desks up to 1270 mm
- Easy to adjust the cable worm by adding/ removing elements
- Weighted floor plate for stability
- Suitable for 28 cables of 7 mm thickness