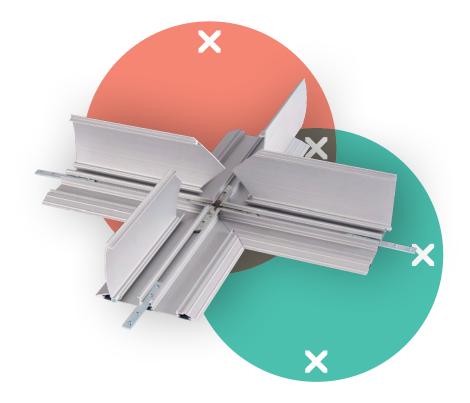

## Addit cable protector - cross-connection 472

This Addit cable protector makes it easy to safely get cables across to where you need them to be. The sturdy aluminium construction protects both people and cables by keeping them out of each other's way. Additionally, the hinged cover makes it easy to place, remove or switch out any cable in a matter of seconds.

This cross connection is the ideal solution to connect cables from several sources.

- Made from 80% recycled aluminium
- Ridged top ensures safe slip resistant surface
- Able to carry loads of up to 500 Kg's
- Suitable for 10 cables of 7 mm (0,3") thickness
- Hinged cover provides easy top access to cable ducts
- Underside ridges and friction strips provide grip on all floor types
- Fully recyclable aluminium assembly
- Cross connection